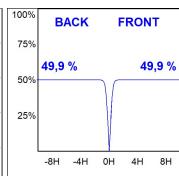

## **PHOTOMETRIC DATA:**

L61SS084MOTE940DB  $\eta$  = 100% Imax = 1333 cd/klm UTE:

CIE: 98 100 100 100 100