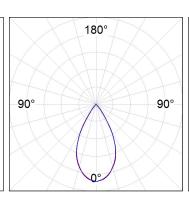

## **PHOTOMETRIC DATA:**

L61SS084MOTE940DB  $\eta$  = 100% Imax = 1333 cd/klm UTE:

CIE: 98 100 100 100 100