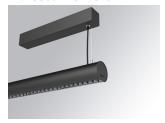

## LAMPTUB 60 SURF. CEILING ROSE

## L61SS084MOTE940DB

- LTUB60 SU SF 840 2200 9NW TECH DA BK

**Finish:** Matte black RAL 9011 **Dimensions:** 840 x 67 x 80 mm

Installation: Suspended

## LAMPTUB 60 SURF. CEILING ROSE

L61SS084MOTE940DB

LTUB60 SU SF 840 2200 9NW TECH DA BK

# **LAMPTUB 60 SURF. CEILING ROSE**