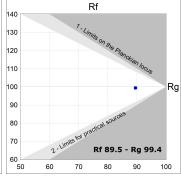

## **PHOTOMETRIC DATA:**

L61SS084MOTE940DB  $\eta$  = 100% Imax = 1333 cd/klm UTE:

CIE: 98 100 100 100 100