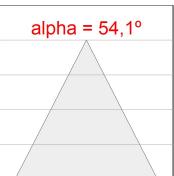

#### **TECHNICAL SPECIFICATIONS:**

 Light output:
 1.320 lm
 °K:
 4000

 Plum:
 13,7W
 CRI:
 90

 Efficacy:
 96,4 lm/w
 R9:
 85

 UGR:
 <16</td>
 MacAdam:
 3

 Type:
 MID POWER LED
 Power Supply:
 220-240V 50/60Hz