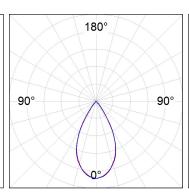

#### **PHOTOMETRIC DATA:**

L61SS084MOTE940D3  $\eta$  = 100% Imax = 1333 cd/klm UTE: CIE: 98 100 100 100 100