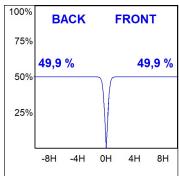

#### **PHOTOMETRIC DATA:**

L61SS084MOTE940D3  $\eta$  = 100% Imax = 1333 cd/klm UTE: CIE: 98 100 100 100 100