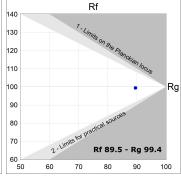

#### **TECHNICAL SPECIFICATIONS:**

 Light output:
 1.320 lm
 °K:
 4000

 Plum:
 13,7W
 CRI:
 90

 Efficacy:
 96,4 lm/w
 R9:
 85

 UGR:
 <16</td>
 MacAdam:
 3

 Type:
 MID POWER LED
 Power Supply:
 220-240V 50/60Hz

 LED Lifetime:
 50.000 L90 B10 (Ta=25°C)
 Gear:
 Adjustable DALI

Power: 11W

Light output tolerance +/- 10%