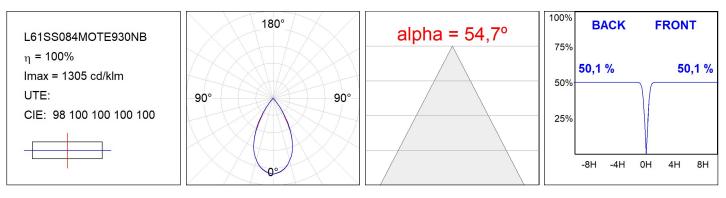

## L61SS084MOTE930NB

#### **TECHNICAL SPECIFICATIONS:**

| Light output: | 1.260 lm                 | ⁰K :          | 3000             |
|---------------|--------------------------|---------------|------------------|
| Plum:         | 13,7W                    | CRI :         | 90               |
| Efficacy:     | 92 lm/w                  | R9 :          | 61               |
| UGR:          | <16                      | MacAdam:      | 3                |
| Туре:         | MID POWER LED            | Power Supply: | 220-240V 50/60Hz |
| LED Lifetime: | 50.000 L90 B10 (Ta=25⁰C) | Gear:         | Electronic       |
| Power:        | 11W                      |               |                  |

### **PHOTOMETRIC DATA :**