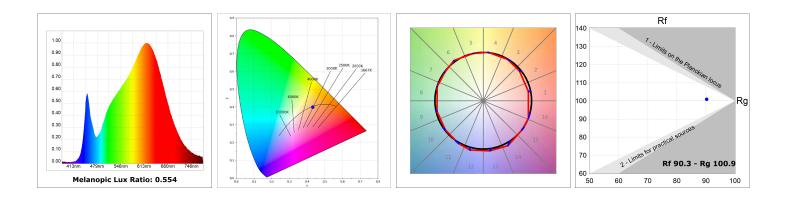

#### **TECHNICAL SPECIFICATIONS:**

| Light output: | 1.260 lm                 | ⁰K :          | 3000             |
|---------------|--------------------------|---------------|------------------|
| Plum:         | 13,7W                    | CRI :         | 90               |
| Efficacy:     | 92 lm/w                  | R9 :          | 61               |
| UGR:          | <16                      | MacAdam:      | 3                |
| Туре:         | MID POWER LED            | Power Supply: | 220-240V 50/60Hz |
| LED Lifetime: | 50.000 L90 B10 (Ta=25⁰C) | Gear:         | Electronic       |
| Power:        | 11W                      |               |                  |

### **PHOTOMETRIC DATA :**