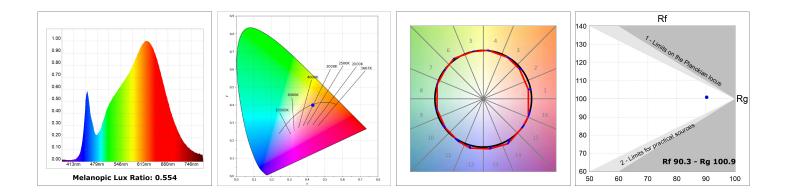

#### **TECHNICAL SPECIFICATIONS:**

| Light output: | 1.260 lm                 | ⁰K :          | 3000             |
|---------------|--------------------------|---------------|------------------|
| Plum:         | 13,7W                    | CRI :         | 90               |
| Efficacy:     | 92 lm/w                  | R9 :          | 61               |
| UGR:          | <16                      | MacAdam:      | 3                |
| Туре:         | MID POWER LED            | Power Supply: | 220-240V 50/60Hz |
| LED Lifetime: | 50.000 L90 B10 (Ta=25⁰C) | Gear:         | Electronic       |
| Power:        | 11W                      |               |                  |