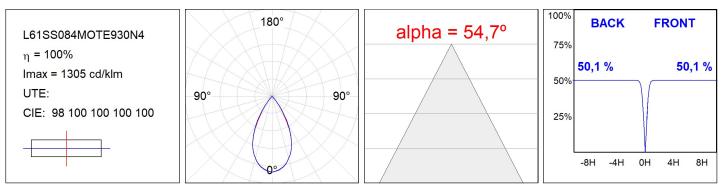

#### **TECHNICAL SPECIFICATIONS:**

| Light output: | 1.260 lm                 | ⁰K :          | 3000             |
|---------------|--------------------------|---------------|------------------|
| Plum:         | 13,7W                    | CRI :         | 90               |
| Efficacy:     | 92 lm/w                  | R9 :          | 61               |
| UGR:          | <16                      | MacAdam:      | 3                |
| Туре:         | MID POWER LED            | Power Supply: | 220-240V 50/60Hz |
| LED Lifetime: | 50.000 L90 B10 (Ta=25⁰C) | Gear:         | Electronic       |
| Power:        | 11W                      |               |                  |