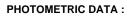

## LAMPTUB 60 SURF. CEILING ROSE

L61SS084MOTE930N4

#### **TECHNICAL SPECIFICATIONS:**

| Light output: | 1.260 lm                 | ⁰K :          | 3000             |
|---------------|--------------------------|---------------|------------------|
| Plum:         | 13,7W                    | CRI :         | 90               |
| Efficacy:     | 92 lm/w                  | R9 :          | 61               |
| UGR:          | <16                      | MacAdam:      | 3                |
| Туре:         | MID POWER LED            | Power Supply: | 220-240V 50/60Hz |
| LED Lifetime: | 50.000 L90 B10 (Ta=25⁰C) | Gear:         | Electronic       |
| Power:        | 11W                      |               |                  |