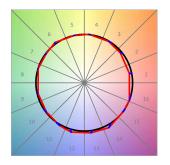

## **TECHNICAL SPECIFICATIONS:**

 Light output:
 1.260 lm
 °K:
 3000

 Plum:
 13,7W
 CRI:
 90

 Efficacy:
 92 lm/w
 R9:
 61

 UGR:
 <16</td>
 MacAdam:
 3

Type: MID POWER LED Power Supply: 220-240V 50/60Hz

LED Lifetime: 50.000 L90 B10 (Ta=25°C) Gear: Electronic