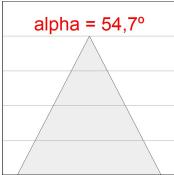

## **PHOTOMETRIC DATA:**

L61SS084MOTE930N3  $\eta$  = 100% lmax = 1305 cd/klmUTE: CIE: 98 100 100 100 100