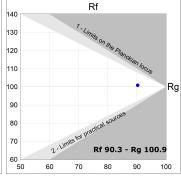

## **TECHNICAL SPECIFICATIONS:**

 Light output:
 1.260 lm
 °K:
 3000

 Plum:
 13,7W
 CRI:
 90

 Efficacy:
 92 lm/w
 R9:
 61

 UGR:
 <16</td>
 MacAdam:
 3

Type: MID POWER LED Power Supply: 220-240V 50/60Hz

LED Lifetime: 50.000 L90 B10 (Ta=25°C) Gear: Electronic