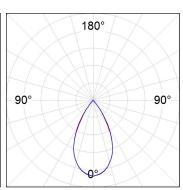

## **PHOTOMETRIC DATA:**

L61SS084MOTE930N3  $\eta$  = 100% lmax = 1305 cd/klmUTE: CIE: 98 100 100 100 100