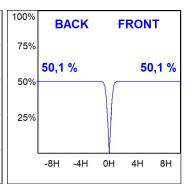

## **TECHNICAL SPECIFICATIONS:**

 Light output:
 1.260 lm
 °K:
 3000

 Plum:
 13,7W
 CRI:
 90

 Efficacy:
 92 lm/w
 R9:
 61

 UGR:
 <16</td>
 MacAdam:
 3

Type: MID POWER LED Power Supply: 220-240V 50/60Hz

LED Lifetime: 50.000 L90 B10 (Ta=25°C) Gear: Electronic