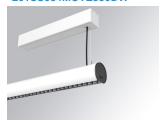

### LAMPTUB 60 SURF. CEILING ROSE

#### L61SS084MOTE930DW

## LTUB60 SU SF 840 2200 9WW TECH DA WH

Finish: Matte white RAL 9010 Dimensions: 840 x 67 x 80 mm

Installation: Suspended