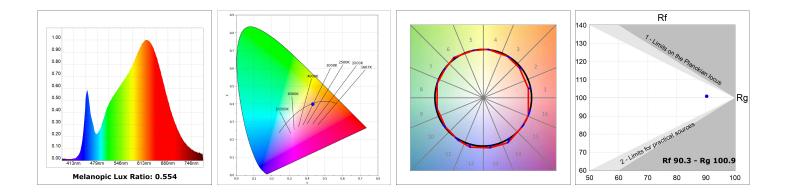

#### **TECHNICAL SPECIFICATIONS:**

| Light output: | 1.260 lm                 | ⁰К:           | 3000             |
|---------------|--------------------------|---------------|------------------|
| Plum:         | 13,7W                    | CRI :         | 90               |
| Efficacy:     | 92 lm/w                  | R9 :          | 61               |
| UGR:          | <16                      | MacAdam:      | 3                |
| Туре:         | MID POWER LED            | Power Supply: | 220-240V 50/60Hz |
| LED Lifetime: | 50.000 L90 B10 (Ta=25°C) | Gear:         | Adjustable DALI  |
| Power:        | 11W                      |               |                  |