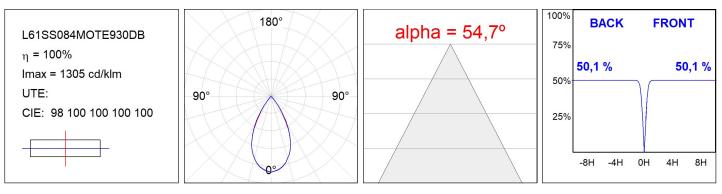

### L61SS084MOTE930DB

#### **TECHNICAL SPECIFICATIONS:**

| Light output: | 1.260 lm                 | ⁰К:           | 3000             |
|---------------|--------------------------|---------------|------------------|
| Plum:         | 13,7W                    | CRI :         | 90               |
| Efficacy:     | 92 lm/w                  | R9 :          | 61               |
| UGR:          | <16                      | MacAdam:      | 3                |
| Туре:         | MID POWER LED            | Power Supply: | 220-240V 50/60Hz |
| LED Lifetime: | 50.000 L90 B10 (Ta=25°C) | Gear:         | Adjustable DALI  |
| Power:        | 11W                      |               |                  |

Light output tolerance +/- 10%