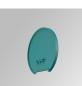

le DALI  |
| Power:        | 11W                      |               |                  |

Light output tolerance +/- 10%

### **CUSTOM MADE OPTIONS:**



Worktitude for light

## LAMPTUB 60 SURF. CEILING ROSE

L61SS084MOTE930DB

LTUB60 SU SF 840 2200 9WW TECH DA BK







LAMP reserves the right to change the technical specifications of their products. These changes will allow the continual improvement of the products and will also ensure the conformity to current legal changes. Updated information is always available in our website www.lamp.es

Worktitude for light

# LAMPTUB 60 SURF. CEILING ROSE

## ACCESORIES :

### Assembly



Product code: L6SUECB

Description: LTUB60 ACC. SUR END COVER BK.



Product code: L6SUECW

Description: LTUB60 ACC. SUR END COVER WH.

Worktitude for light



Product code: L6SUECW3

Description: LTUB60 ACC. SUR END COVER WE.



Product code: L6SUECW4

Description: LTUB60 ACC. SUR END COVER BS.