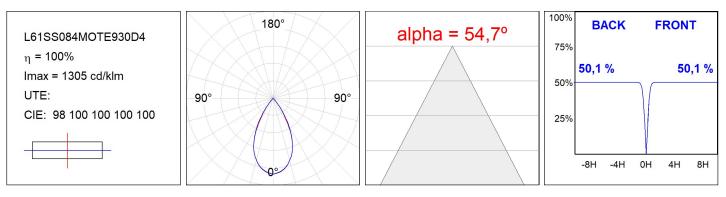

#### **TECHNICAL SPECIFICATIONS:**

| Light output: | 1.260 lm                 | ⁰K :          | 3000             |
|---------------|--------------------------|---------------|------------------|
| Plum:         | 13,7W                    | CRI :         | 90               |
| Efficacy:     | 92 lm/w                  | R9 :          | 61               |
| UGR:          | <16                      | MacAdam:      | 3                |
| Туре:         | MID POWER LED            | Power Supply: | 220-240V 50/60Hz |
| LED Lifetime: | 50.000 L90 B10 (Ta=25°C) | Gear:         | Adjustable DALI  |
| Power:        | 11W                      |               |                  |

### **PHOTOMETRIC DATA :**