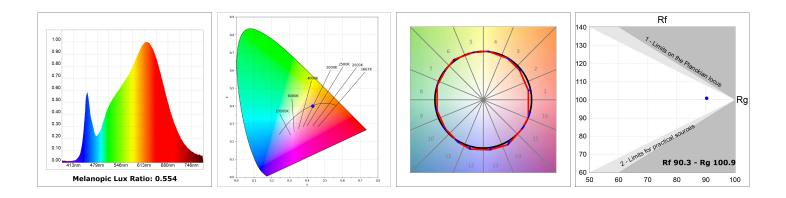

#### **TECHNICAL SPECIFICATIONS:**

| Light output: | 1.260 lm                 | ⁰K :          | 3000             |
|---------------|--------------------------|---------------|------------------|
| Plum:         | 13,7W                    | CRI :         | 90               |
| Efficacy:     | 92 lm/w                  | R9 :          | 61               |
| UGR:          | <16                      | MacAdam:      | 3                |
| Туре:         | MID POWER LED            | Power Supply: | 220-240V 50/60Hz |
| LED Lifetime: | 50.000 L90 B10 (Ta=25°C) | Gear:         | Adjustable DALI  |
| Power:        | 11W                      |               |                  |