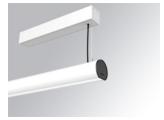

### LAMPTUB 60 SURF. CEILING ROSE

#### Description:

Surface mounted luminaire Lamptub 60 from LAMP. Made of recycled aluminium extrusion with circular section of 60mm and length of 840mm, with opal polycarbonate diffuser. Model for MID-POWER LED, with colour temperature 4000K with CRI90. Built-in electronic ON/OFF control gear. With IP40, IK07 degree of protection. Insulation class I / II. Group 0 photobiological safety. Lifetime: 72.000h L80 B10. Compatible with Lamp Nomadic system. Available finishes: White (RAL 9010), Black (RAL 9011), Wellbeing and BeSocial palette.

Finish: Matte white RAL 9010

Installation: Suspended