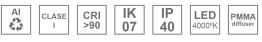

#### Description:

Surface mounted luminaire Lamptub 60 from LAMP. Made of recycled aluminium extrusion with circular section of 60mm and length of 840mm, with opal polycarbonate diffuser. Model for MID-POWER LED, with colour temperature 4000K with CRI90. Built-in electronic ON/OFF control gear. With IP40, IK07 degree of protection. Insulation class I / II. Group 0 photobiological safety. Lifetime: 72.000h L80 B10. Compatible with Lamp Nomadic system. Available finishes: White (RAL 9010), Black (RAL 9011), Wellbeing and BeSocial palette.

#### **TECHNICAL SPECIFICATIONS:**

Light output: 1.594 lm °K: 4000 Plum: 17,8W CRI: 90 Efficacy: 89,5 lm/w 70 R9: Type: MID POWER LED MacAdam: 3

LED Lifetime: 72.000 L80 B10 (Ta=25°C) Power Supply: 220-240V 50/60Hz

Gear: Power: 15.1W Electronic