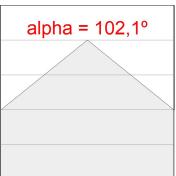

### **PHOTOMETRIC DATA:**

L61SS084MOOP940NW  $\eta$  = 100% lmax = 390 cd/klmUTE: 1,00E + 0,00T CIE: 50 81 97 100 100