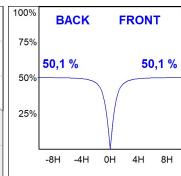

### **PHOTOMETRIC DATA:**

L61SS084MOOP940NW  $\eta$  = 100% lmax = 390 cd/klmUTE: 1,00E + 0,00T CIE: 50 81 97 100 100