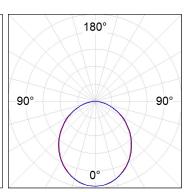

### **PHOTOMETRIC DATA:**

L61SS084MOOP940NW  $\eta$  = 100% lmax = 390 cd/klmUTE: 1,00E + 0,00T CIE: 50 81 97 100 100