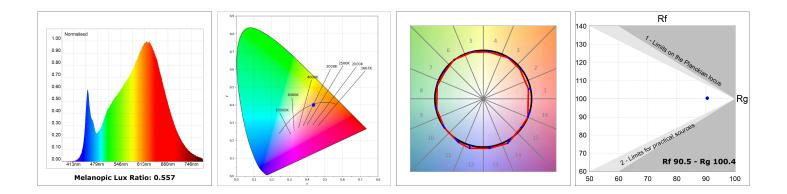

#### **TECHNICAL SPECIFICATIONS:**

| Light output: | 1.594 lm                 | ⁰K :          | 4000             |
|---------------|--------------------------|---------------|------------------|
| Plum:         | 17,8W                    | CRI :         | 90               |
| Efficacy:     | 89,5 lm/w                | R9 :          | 70               |
| Туре:         | MID POWER LED            | MacAdam:      | 3                |
| LED Lifetime: | 72.000 L80 B10 (Ta=25⁰C) | Power Supply: | 220-240V 50/60Hz |
| Power:        | 15.1W                    | Gear:         | Electronic       |

### PHOTOMETRIC DATA :

Worktitude for light