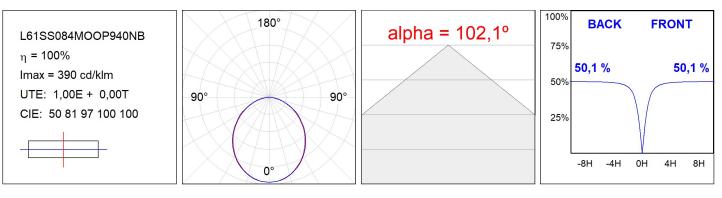

#### L61SS084MOOP940NB

#### **TECHNICAL SPECIFICATIONS:**

| Light output: | 1.594 lm                 | ⁰K :          | 4000             |
|---------------|--------------------------|---------------|------------------|
| Plum:         | 17,8W                    | CRI :         | 90               |
| Efficacy:     | 89,5 lm/w                | R9 :          | 70               |
| Туре:         | MID POWER LED            | MacAdam:      | 3                |
| LED Lifetime: | 72.000 L80 B10 (Ta=25⁰C) | Power Supply: | 220-240V 50/60Hz |
| Power:        | 15.1W                    | Gear:         | Electronic       |

### PHOTOMETRIC DATA :

Worktitude for light