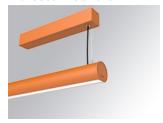

## LAMPTUB 60 SURF. CEILING ROSE

### Description:

Surface mounted luminaire Lamptub 60 from LAMP. Made of recycled aluminium extrusion with circular section of 60mm and length of 840mm, with opal polycarbonate diffuser. Model for MID-POWER LED, with colour temperature 4000K with CRI90. Built-in electronic ON/OFF control gear. With IP40, IK07 degree of protection. Insulation class I / II. Group 0 photobiological safety. Lifetime: 72.000h L80 B10. Compatible with Lamp Nomadic system. Available finishes: White (RAL 9010), Black (RAL 9011), Wellbeing and BeSocial palette.

Finish: Palette BE SOCIAL - 4 TEXTURED

Installation: Suspended