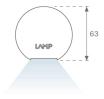

## **PHOTOMETRIC DATA:**

L61SS084MOOP940N4  $\eta$  = 100% lmax = 390 cd/klmUTE: 1,00E + 0,00T CIE: 50 81 97 100 100