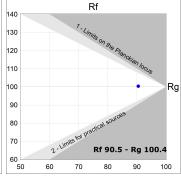

## **PHOTOMETRIC DATA:**

L61SS084MOOP940N4  $\eta$  = 100% lmax = 390 cd/klmUTE: 1,00E + 0,00T CIE: 50 81 97 100 100