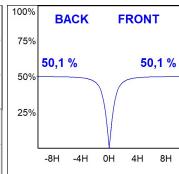

## **PHOTOMETRIC DATA:**

L61SS084MOOP940N4  $\eta$  = 100% lmax = 390 cd/klmUTE: 1,00E + 0,00T CIE: 50 81 97 100 100