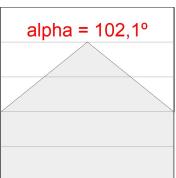

### **TECHNICAL SPECIFICATIONS:**

Light output: 1.594 lm °K: 4000 Plum: 17,8W CRI: 90 Efficacy: 89,5 lm/w 70 R9: Type: MID POWER LED MacAdam: 3

LED Lifetime: 72.000 L80 B10 (Ta=25°C) Power Supply: 220-240V 50/60Hz