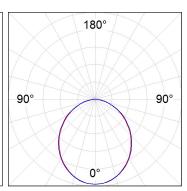

## **PHOTOMETRIC DATA:**

L61SS084MOOP940N4  $\eta$  = 100% lmax = 390 cd/klmUTE: 1,00E + 0,00T CIE: 50 81 97 100 100