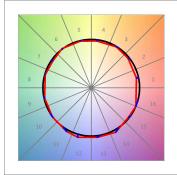

## **PHOTOMETRIC DATA:**

L61SS084MOOP940N4  $\eta$  = 100% lmax = 390 cd/klmUTE: 1,00E + 0,00T CIE: 50 81 97 100 100