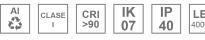

### Description:

Surface mounted luminaire Lamptub 60 from LAMP. Made of recycled aluminium extrusion with circular section of 60mm and length of 840mm, with opal polycarbonate diffuser. Model for MID-POWER LED, with colour temperature 4000K with CRI90. Built-in electronic ON/OFF control gear. With IP40, IK07 degree of protection. Insulation class I / II. Group 0 photobiological safety. Lifetime: 72.000h L80 B10. Compatible with Lamp Nomadic system. Available finishes: White (RAL 9010), Black (RAL 9011), Wellbeing and BeSocial palette.

### **TECHNICAL SPECIFICATIONS:**

Light output: 1.594 lm °K: 4000 Plum: 17,8W CRI: 90 Efficacy: 89,5 lm/w 70 R9: Type: MID POWER LED MacAdam: 3

LED Lifetime: 72.000 L80 B10 (Ta=25°C) Power Supply: 220-240V 50/60Hz