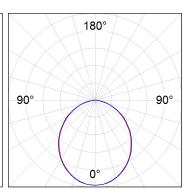

### **PHOTOMETRIC DATA:**

L61SS084MOOP940N3  $\eta$  = 100% Imax = 390 cd/kIm UTE: 1,00E + 0,00T CIE: 50 81 97 100 100