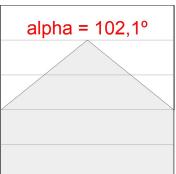

### **PHOTOMETRIC DATA:**

L61SS084MOOP940N3  $\eta$  = 100% Imax = 390 cd/kIm UTE: 1,00E + 0,00T CIE: 50 81 97 100 100