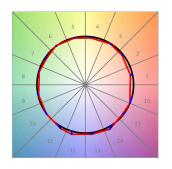

### **PHOTOMETRIC DATA:**

L61SS084MOOP940N3  $\eta$  = 100% Imax = 390 cd/kIm UTE: 1,00E + 0,00T CIE: 50 81 97 100 100