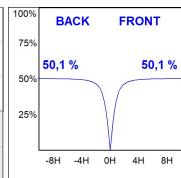

### **PHOTOMETRIC DATA:**

L61SS084MOOP940N3  $\eta$  = 100% Imax = 390 cd/kIm UTE: 1,00E + 0,00T CIE: 50 81 97 100 100