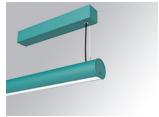

### LAMPTUB 60 SURF. CEILING ROSE

### L61SS084MOOP940N3

LTUB60 SU SF 840 2600 NW OPAL WE

### Description:

Surface mounted luminaire Lamptub 60 from LAMP. Made of recycled aluminium extrusion with circular section of 60mm and length of 840mm, with opal polycarbonate diffuser. Model for MID-POWER LED, with colour temperature 4000K with CRI90. Built-in electronic ON/OFF control gear. With IP40, IK07 degree of protection. Insulation class I / II. Group 0 photobiological safety. Lifetime: 72.000h L80 B10. Compatible with Lamp Nomadic system. Available finishes: White (RAL 9010), Black (RAL 9011), Wellbeing and BeSocial palette.

Palette WELLBEING - 3 TEXTURED Finish:

Installation: Suspended