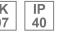

### Description:

Surface mounted luminaire Lamptub 60 from LAMP. Made of recycled aluminium extrusion with circular section of 60mm and length of 840mm, with opal polycarbonate diffuser. Model for MID-POWER LED, with colour temperature 4000K with CRI90. Built-in electronic ON/OFF control gear. With IP40, IK07 degree of protection. Insulation class I / II. Group 0 photobiological safety. Lifetime: 72.000h L80 B10. Compatible with Lamp Nomadic system. Available finishes: White (RAL 9010), Black (RAL 9011), Wellbeing and BeSocial palette.