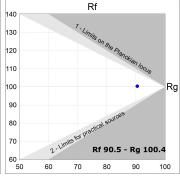

### **PHOTOMETRIC DATA:**

L61SS084MOOP940N3  $\eta$  = 100% Imax = 390 cd/kIm UTE: 1,00E + 0,00T CIE: 50 81 97 100 100