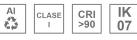

### Description:

Surface mounted luminaire Lamptub 60 from LAMP. Made of recycled aluminium extrusion with circular section of 60mm and length of 840mm, with opal polycarbonate diffuser. Model for MID-POWER LED, with colour temperature 4000K with CRI90. Built-in electronic ON/OFF control gear. With IP40, IK07 degree of protection. Insulation class I / II. Group 0 photobiological safety. Lifetime: 72.000h L80 B10. Compatible with Lamp Nomadic system. Available finishes: White (RAL 9010), Black (RAL 9011), Wellbeing and BeSocial palette.

### **TECHNICAL SPECIFICATIONS:**

Light output: 1.594 lm °K: 4000 Plum: 17,8W CRI: 90 Efficacy: 89,5 lm/w R9: 70 Type: MID POWER LED MacAdam: 3

LED Lifetime: 72.000 L80 B10 (Ta=25°C) Power Supply: 220-240V 50/60Hz