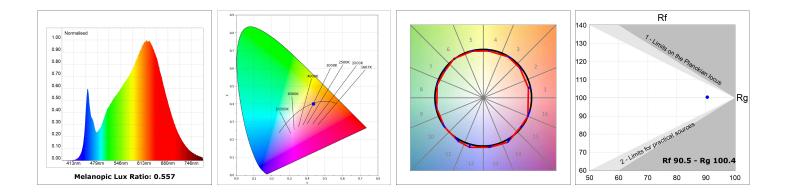

#### **TECHNICAL SPECIFICATIONS:**

| Light output: | 1.594 lm                 | ⁰K :          | 4000             |
|---------------|--------------------------|---------------|------------------|
| Plum:         | 17,8W                    | CRI :         | 90               |
| Efficacy:     | 89,5 lm/w                | R9 :          | 70               |
| Туре:         | MID POWER LED            | MacAdam:      | 3                |
| LED Lifetime: | 72.000 L80 B10 (Ta=25⁰C) | Power Supply: | 220-240V 50/60Hz |
| Power:        | 15.1W                    | Gear:         | Adjustable DALI  |

### Light output tolerance +/- 10%