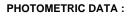

### L61SS084MOOP940DW

#### **TECHNICAL SPECIFICATIONS:**

| Light output: | 1.594 lm                 | ⁰K :          | 4000             |
|---------------|--------------------------|---------------|------------------|
| Plum:         | 17,8W                    | CRI :         | 90               |
| Efficacy:     | 89,5 lm/w                | R9 :          | 70               |
| Туре:         | MID POWER LED            | MacAdam:      | 3                |
| LED Lifetime: | 72.000 L80 B10 (Ta=25⁰C) | Power Supply: | 220-240V 50/60Hz |
| Power:        | 15.1W                    | Gear:         | Adjustable DALI  |

### Light output tolerance +/- 10%