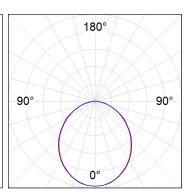

### **PHOTOMETRIC DATA:**

L61SS084MOOP940DB  $\eta$  = 100% lmax = 390 cd/klmUTE: 1,00E + 0,00T CIE: 50 81 97 100 100