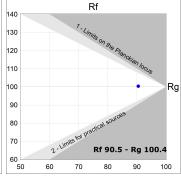

### **TECHNICAL SPECIFICATIONS:**

Light output: 1.594 lm °K: 4000 Plum: 17,8W CRI: 90 Efficacy: 89,5 lm/w R9: 70 Type: MID POWER LED MacAdam: 3

LED Lifetime: 72.000 L80 B10 (Ta=25°C) Power Supply: 220-240V 50/60Hz Gear: Power: 15.1W Adjustable DALI