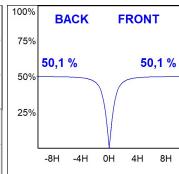

### **PHOTOMETRIC DATA:**

L61SS084MOOP940DB  $\eta$  = 100% lmax = 390 cd/klmUTE: 1,00E + 0,00T CIE: 50 81 97 100 100