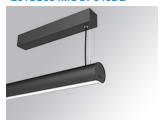

### LAMPTUB 60 SURF. CEILING ROSE

### L61SS084MOOP940DB

# LTUB60 SU SF 840 2600 NW OPAL DALI BK

Finish: Matte black RAL 9011

Installation: Suspended