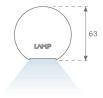

### **PHOTOMETRIC DATA:**

L61SS084MOOP940DB  $\eta$  = 100% lmax = 390 cd/klmUTE: 1,00E + 0,00T CIE: 50 81 97 100 100