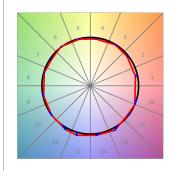

### **PHOTOMETRIC DATA:**

L61SS084MOOP940DB  $\eta$  = 100% lmax = 390 cd/klmUTE: 1,00E + 0,00T CIE: 50 81 97 100 100