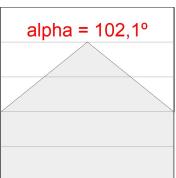

### **PHOTOMETRIC DATA:**

L61SS084MOOP940DB  $\eta$  = 100% lmax = 390 cd/klmUTE: 1,00E + 0,00T CIE: 50 81 97 100 100