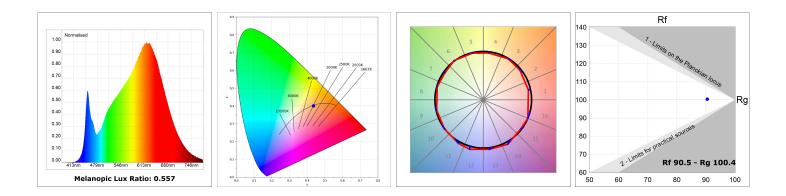

### **PHOTOMETRIC DATA :**

#### **TECHNICAL SPECIFICATIONS:**

| Light output: | 1.594 lm                 | ⁰K :          | 4000             |
|---------------|--------------------------|---------------|------------------|
| Plum:         | 17,8W                    | CRI :         | 90               |
| Efficacy:     | 89,5 lm/w                | R9 :          | 70               |
| Туре:         | MID POWER LED            | MacAdam:      | 3                |
| LED Lifetime: | 72.000 L80 B10 (Ta=25ºC) | Power Supply: | 220-240V 50/60Hz |
| Power:        | 15.1W                    | Gear:         | Adjustable DALI  |