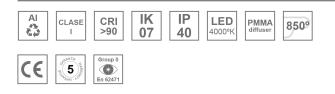

#### Description:

Surface mounted luminaire Lamptub 60 from LAMP. Made of recycled aluminium extrusion with circular section of 60mm and length of 840mm, with opal polycarbonate diffuser. Model for MID-POWER LED, with colour temperature 4000K with CRI90. Built-in electronic DALI control gear. With IP40, IK07 degree of protection. Insulation class I / II. Group 0 photobiological safety. Lifetime: 72.000h L80 B10. Compatible with Lamp Nomadic system. Available finishes: White (RAL 9010), Black (RAL 9011), Wellbeing and BeSocial palette.

#### **TECHNICAL SPECIFICATIONS:**

| Light output: | 1.594 lm                 | ⁰K :          | 4000             |
|---------------|--------------------------|---------------|------------------|
| Plum:         | 17,8W                    | CRI :         | 90               |
| Efficacy:     | 89,5 lm/w                | R9 :          | 70               |
| Туре:         | MID POWER LED            | MacAdam:      | 3                |
| LED Lifetime: | 72.000 L80 B10 (Ta=25ºC) | Power Supply: | 220-240V 50/60Hz |
| Power:        | 15.1W                    | Gear:         | Adjustable DALI  |