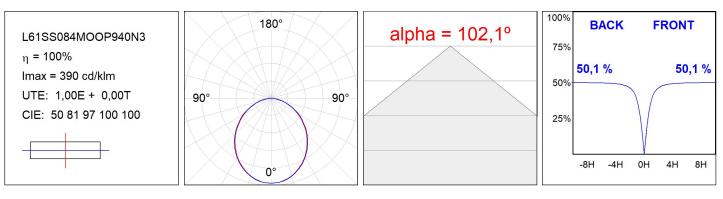

### **PHOTOMETRIC DATA :**

#### **TECHNICAL SPECIFICATIONS:**

| Light output: | 1.594 lm                 | ⁰K :          | 4000             |
|---------------|--------------------------|---------------|------------------|
| Plum:         | 17,8W                    | CRI :         | 90               |
| Efficacy:     | 89,5 lm/w                | R9 :          | 70               |
| Туре:         | MID POWER LED            | MacAdam:      | 3                |
| LED Lifetime: | 72.000 L80 B10 (Ta=25ºC) | Power Supply: | 220-240V 50/60Hz |
| Power:        | 15.1W                    | Gear:         | Adjustable DALI  |