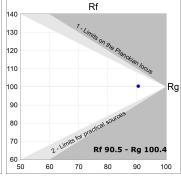

### **TECHNICAL SPECIFICATIONS:**

Light output: 1.544 lm °K: 3000 Plum: 17,8W CRI: 90 Efficacy: 86,7 lm/w R9: 64 Type: MID POWER LED MacAdam: 3

LED Lifetime: 72.000 L80 B10 (Ta=25°C) Power Supply: 220-240V 50/60Hz