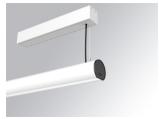

### LAMPTUB 60 SURF. CEILING ROSE

### Description:

Surface mounted luminaire Lamptub 60 from LAMP. Made of recycled aluminium extrusion with circular section of 60mm and length of 840mm, with opal polycarbonate diffuser. Model for MID-POWER LED, with colour temperature 3000K with CRI90. Built-in electronic ON/OFF control gear. With IP40, IK07 degree of protection. Insulation class I / II. Group 0 photobiological safety. Lifetime: 72.000h L80 B10. Compatible with Lamp Nomadic system. Available finishes: White (RAL 9010), Black (RAL 9011), Wellbeing and BeSocial palette.

Finish: Matte white RAL 9010

Installation: Suspended