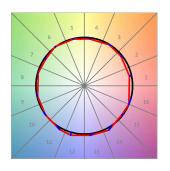

### **TECHNICAL SPECIFICATIONS:**

Light output: 1.544 lm °K: 3000 Plum: 17,8W CRI: 90 Efficacy: 86,7 lm/w R9: 64 Type: MID POWER LED MacAdam: 3

LED Lifetime: 72.000 L80 B10 (Ta=25°C) Power Supply: 220-240V 50/60Hz