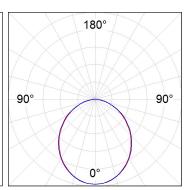

## **PHOTOMETRIC DATA:**

L61SS084MOOP930NW η = 100% Imax = 390 cd/klm UTE: 1,00E + 0,00T CIE: 50 81 97 100 100