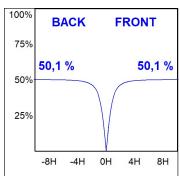

## **PHOTOMETRIC DATA:**

L61SS084MOOP930NW η = 100% Imax = 390 cd/klm UTE: 1,00E + 0,00T CIE: 50 81 97 100 100