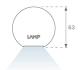

### Description:

Surface mounted luminaire Lamptub 60 from LAMP. Made of recycled aluminium extrusion with circular section of 60mm and length of 840mm, with opal polycarbonate diffuser. Model for MID-POWER LED, with colour temperature 3000K with CRI90. Built-in electronic ON/OFF control gear. With IP40, IK07 degree of protection. Insulation class I / II. Group 0 photobiological safety. Lifetime: 72.000h L80 B10. Compatible with Lamp Nomadic system. Available finishes: White (RAL 9010), Black (RAL 9011), Wellbeing and BeSocial palette.

### **TECHNICAL SPECIFICATIONS:**

Light output: 1.544 lm °K: 3000 Plum: 17,8W CRI: 90 Efficacy: 86,7 lm/w R9: 64 Type: MID POWER LED MacAdam: 3

LED Lifetime: 72.000 L80 B10 (Ta=25°C) Power Supply: 220-240V 50/60Hz