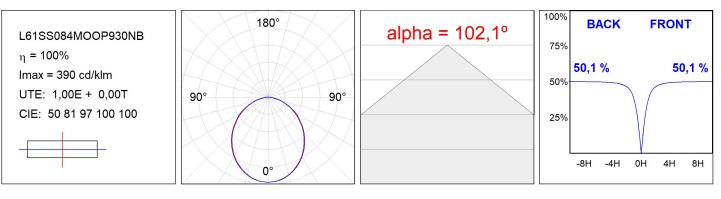

### L61SS084MOOP930NB

#### **TECHNICAL SPECIFICATIONS:**

| Light output: | 1.544 lm                 | ⁰K :          | 3000             |
|---------------|--------------------------|---------------|------------------|
| Plum:         | 17,8W                    | CRI :         | 90               |
| Efficacy:     | 86,7 lm/w                | R9:           | 64               |
| Туре:         | MID POWER LED            | MacAdam:      | 3                |
| LED Lifetime: | 72.000 L80 B10 (Ta=25⁰C) | Power Supply: | 220-240V 50/60Hz |
| Power:        | 15.1W                    | Gear:         | Electronic       |

## PHOTOMETRIC DATA :

Worktitude for light