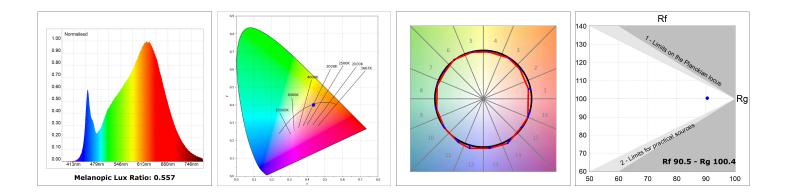

#### **TECHNICAL SPECIFICATIONS:**

| Light output: | 1.544 lm                 | ⁰K :          | 3000             |
|---------------|--------------------------|---------------|------------------|
| Plum:         | 17,8W                    | CRI :         | 90               |
| Efficacy:     | 86,7 lm/w                | R9:           | 64               |
| Туре:         | MID POWER LED            | MacAdam:      | 3                |
| LED Lifetime: | 72.000 L80 B10 (Ta=25⁰C) | Power Supply: | 220-240V 50/60Hz |
| Power:        | 15.1W                    | Gear:         | Electronic       |

## PHOTOMETRIC DATA :

Worktitude for light