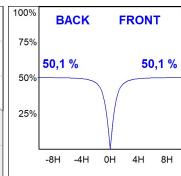

## **PHOTOMETRIC DATA:**

L61SS084MOOP930N4 η = 100% Imax = 390 cd/klm UTE: 1,00E + 0,00T CIE: 50 81 97 100 100