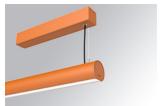

### LAMPTUB 60 SURF. CEILING ROSE

#### L61SS084MOOP930N4

## LTUB60 SU SF 840 2500 WW OPAL BS

#### Description:

Surface mounted luminaire Lamptub 60 from LAMP. Made of recycled aluminium extrusion with circular section of 60mm and length of 840mm, with opal polycarbonate diffuser. Model for MID-POWER LED, with colour temperature 3000K with CRI90. Built-in electronic ON/OFF control gear. With IP40, IK07 degree of protection. Insulation class I / II. Group 0 photobiological safety. Lifetime: 72.000h L80 B10. Compatible with Lamp Nomadic system. Available finishes: White (RAL 9010), Black (RAL 9011), Wellbeing and BeSocial palette.

Finish: Palette BE SOCIAL - 4 TEXTURED

Installation: Suspended