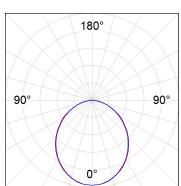

## **PHOTOMETRIC DATA:**

L61SS084MOOP930N4 η = 100% Imax = 390 cd/klm UTE: 1,00E + 0,00T CIE: 50 81 97 100 100