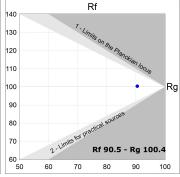

#### **TECHNICAL SPECIFICATIONS:**

Light output: 1.544 lm °K: 3000 Plum: 17,8W CRI: 90 Efficacy: 86,7 lm/w 64 R9: Type: MID POWER LED MacAdam: 3

LED Lifetime: 72.000 L80 B10 (Ta=25°C) Power Supply: 220-240V 50/60Hz

## **CUSTOM MADE OPTIONS:**

Data according to regulations 2019/2020/EU and 2019/2015/EU