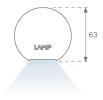

## **PHOTOMETRIC DATA:**

L61SS084MOOP930N4 η = 100% Imax = 390 cd/klm UTE: 1,00E + 0,00T CIE: 50 81 97 100 100