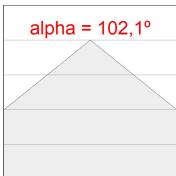

## **PHOTOMETRIC DATA:**

L61SS084MOOP930N4 η = 100% Imax = 390 cd/klm UTE: 1,00E + 0,00T CIE: 50 81 97 100 100