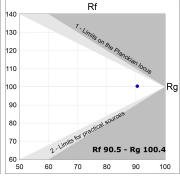

### **TECHNICAL SPECIFICATIONS:**

Light output: 1.544 lm °K: 3000 Plum: 17,8W CRI: 90 Efficacy: 86,7 lm/w R9: 64 Type: MID POWER LED MacAdam: 3

LED Lifetime: 72.000 L80 B10 (Ta=25°C) Power Supply: 220-240V 50/60Hz