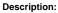

### Description:

Surface mounted luminaire Lamptub 60 from LAMP. Made of recycled aluminium extrusion with circular section of 60mm and length of 840mm, with opal polycarbonate diffuser. Model for MID-POWER LED, with colour temperature 3000K with CRI90. Built-in electronic ON/OFF control gear. With IP40, IK07 degree of protection. Insulation class I / II. Group 0 photobiological safety. Lifetime: 72.000h L80 B10. Compatible with Lamp Nomadic system. Available finishes: White (RAL 9010), Black (RAL 9011), Wellbeing and BeSocial palette.