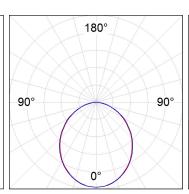

### **PHOTOMETRIC DATA:**

L61SS084MOOP930N3  $\eta$  = 100% lmax = 390 cd/klmUTE: 1,00E + 0,00T CIE: 50 81 97 100 100