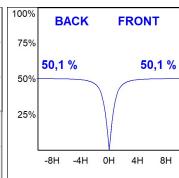

### **PHOTOMETRIC DATA:**

L61SS084MOOP930N3  $\eta$  = 100% lmax = 390 cd/klmUTE: 1,00E + 0,00T CIE: 50 81 97 100 100