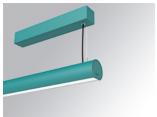

### LAMPTUB 60 SURF. CEILING ROSE

### L61SS084MOOP930N3

LTUB60 SU SF 840 2500 WW OPAL WE

### Description:

Surface mounted luminaire Lamptub 60 from LAMP. Made of recycled aluminium extrusion with circular section of 60mm and length of 840mm, with opal polycarbonate diffuser. Model for MID-POWER LED, with colour temperature 3000K with CRI90. Built-in electronic ON/OFF control gear. With IP40, IK07 degree of protection. Insulation class I / II. Group 0 photobiological safety. Lifetime: 72.000h L80 B10. Compatible with Lamp Nomadic system. Available finishes: White (RAL 9010), Black (RAL 9011), Wellbeing and BeSocial palette.

Palette WELLBEING - 3 TEXTURED Finish:

Installation: Suspended