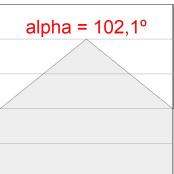

### **PHOTOMETRIC DATA:**

L61SS084MOOP930N3  $\eta$  = 100% lmax = 390 cd/klmUTE: 1,00E + 0,00T CIE: 50 81 97 100 100