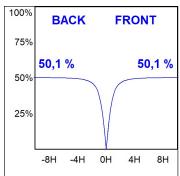

### **PHOTOMETRIC DATA:**

L61SS084MOOP930NW  $\eta$  = 100% lmax = 390 cd/klmUTE: 1,00E + 0,00T CIE: 50 81 97 100 100