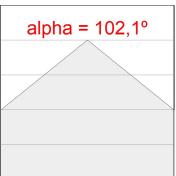

### **PHOTOMETRIC DATA:**

L61SS084MOOP930NW  $\eta$  = 100% lmax = 390 cd/klmUTE: 1,00E + 0,00T CIE: 50 81 97 100 100