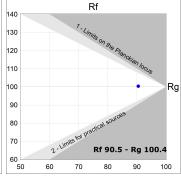

### **TECHNICAL SPECIFICATIONS:**

Light output: 1.544 lm °K: 3000 Plum: 17,8W CRI: 90 Efficacy: 86,7 lm/w R9: 64 Type: MID POWER LED MacAdam: 3

LED Lifetime: 72.000 L80 B10 (Ta=25°C) Power Supply: 220-240V 50/60Hz Gear: Power: 15.1W Adjustable DALI