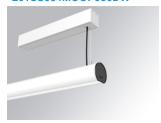

### LAMPTUB 60 SURF. CEILING ROSE

### L61SS084MOOP930DW

LTUB60 SU SF 840 2500 WW OPAL DALI WH

### Description:

Surface mounted luminaire Lamptub 60 from LAMP. Made of recycled aluminium extrusion with circular section of 60mm and length of 840mm, with opal polycarbonate diffuser. Model for MID-POWER LED, with colour temperature 3000K with CRI90. Built-in electronic DALI control gear. With IP40, IK07 degree of protection. Insulation class I / II. Group 0 photobiological safety. Lifetime: 72.000h L80 B10. Compatible with Lamp Nomadic system. Available finishes: White (RAL 9010), Black (RAL 9011), Wellbeing and BeSocial palette.

Finish: Matte white RAL 9010

Installation: Suspended