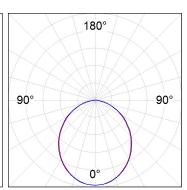

### **PHOTOMETRIC DATA:**

L61SS084MOOP930NW  $\eta$  = 100% lmax = 390 cd/klmUTE: 1,00E + 0,00T CIE: 50 81 97 100 100