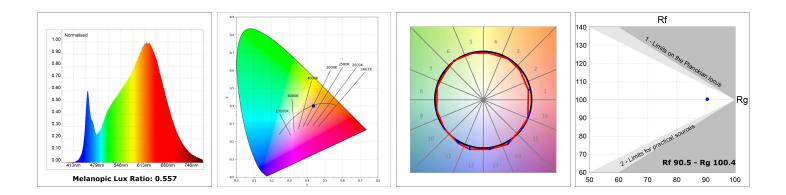

#### **TECHNICAL SPECIFICATIONS:**

| Light output: | 1.544 lm                 | ⁰К:           | 3000             |
|---------------|--------------------------|---------------|------------------|
| Plum:         | 17,8W                    | CRI :         | 90               |
| Efficacy:     | 86,7 lm/w                | R9 :          | 64               |
| Туре:         | MID POWER LED            | MacAdam:      | 3                |
| LED Lifetime: | 72.000 L80 B10 (Ta=25°C) | Power Supply: | 220-240V 50/60Hz |
| Power:        | 15.1W                    | Gear:         | Adjustable DALI  |

#### Light output tolerance +/- 10%