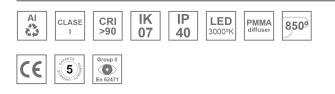

#### **Description:**

Surface mounted luminaire Lamptub 60 from LAMP. Made of recycled aluminium extrusion with circular section of 60mm and length of 840mm, with opal polycarbonate diffuser. Model for MID-POWER LED, with colour temperature 3000K with CRI90. Built-in electronic DALI control gear. With IP40, IK07 degree of protection. Insulation class I / II. Group 0 photobiological safety. Lifetime: 72.000h L80 B10. Compatible with Lamp Nomadic system. Available finishes: White (RAL 9010), Black (RAL 9011), Wellbeing and BeSocial palette.

#### **TECHNICAL SPECIFICATIONS:**

| Light output: | 1.544 lm                 | ⁰К:           | 3000             |
|---------------|--------------------------|---------------|------------------|
| Plum:         | 17,8W                    | CRI :         | 90               |
| Efficacy:     | 86,7 lm/w                | R9 :          | 64               |
| Туре:         | MID POWER LED            | MacAdam:      | 3                |
| LED Lifetime: | 72.000 L80 B10 (Ta=25°C) | Power Supply: | 220-240V 50/60Hz |
| Power:        | 15.1W                    | Gear:         | Adjustable DALI  |