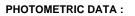

### L61SS084MOOP930DB

#### **TECHNICAL SPECIFICATIONS:**

| Light output: | 1.544 lm                 | ⁰К:           | 3000             |
|---------------|--------------------------|---------------|------------------|
| Plum:         | 17,8W                    | CRI :         | 90               |
| Efficacy:     | 86,7 lm/w                | R9 :          | 64               |
| Туре:         | MID POWER LED            | MacAdam:      | 3                |
| LED Lifetime: | 72.000 L80 B10 (Ta=25°C) | Power Supply: | 220-240V 50/60Hz |
| Power:        | 15.1W                    | Gear:         | Adjustable DALI  |