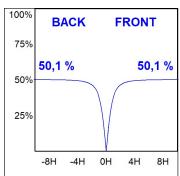

## **PHOTOMETRIC DATA:**

L61SS084MOOP930N4 η = 100% Imax = 390 cd/klm UTE: 1,00E + 0,00T CIE: 50 81 97 100 100