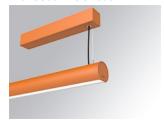

## LAMPTUB 60 SURF. CEILING ROSE

## Description:

Surface mounted luminaire Lamptub 60 from LAMP. Made of recycled aluminium extrusion with circular section of 60mm and length of 840mm, with opal polycarbonate diffuser. Model for MID-POWER LED, with colour temperature 3000K with CRI90. Built-in electronic DALI control gear. With IP40, IK07 degree of protection. Insulation class I / II. Group 0 photobiological safety. Lifetime: 72.000h L80 B10. Compatible with Lamp Nomadic system. Available finishes: White (RAL 9010), Black (RAL 9011), Wellbeing and BeSocial palette.

Finish: Palette BE SOCIAL - 4 TEXTURED

Installation: Suspended