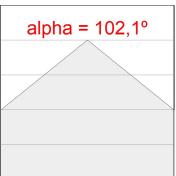

## **PHOTOMETRIC DATA:**

L61SS084MOOP930N4 η = 100% Imax = 390 cd/klm UTE: 1,00E + 0,00T CIE: 50 81 97 100 100