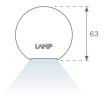

## **PHOTOMETRIC DATA:**

L61SS084MOOP930N4 η = 100% Imax = 390 cd/klm UTE: 1,00E + 0,00T CIE: 50 81 97 100 100