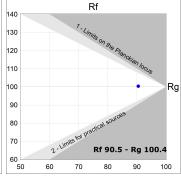

## **PHOTOMETRIC DATA:**

L61SS084MOOP930N4 η = 100% Imax = 390 cd/klm UTE: 1,00E + 0,00T CIE: 50 81 97 100 100