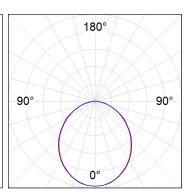

## **PHOTOMETRIC DATA:**

L61SS084MOOP930N4 η = 100% Imax = 390 cd/klm UTE: 1,00E + 0,00T CIE: 50 81 97 100 100