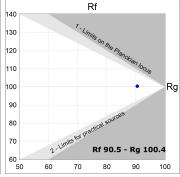

## **PHOTOMETRIC DATA:**

L61SS084MOOP930N3  $\eta$  = 100% lmax = 390 cd/klmUTE: 1,00E + 0,00T CIE: 50 81 97 100 100

Data according to regulations 2019/2020/EU and 2019/2015/EU