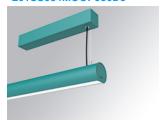

### LAMPTUB 60 SURF. CEILING ROSE

### Description:

Surface mounted luminaire Lamptub 60 from LAMP. Made of recycled aluminium extrusion with circular section of 60mm and length of 840mm, with opal polycarbonate diffuser. Model for MID-POWER LED, with colour temperature 3000K with CRI90. Built-in electronic DALI control gear. With IP40, IK07 degree of protection. Insulation class I / II. Group 0 photobiological safety. Lifetime: 72.000h L80 B10. Compatible with Lamp Nomadic system. Available finishes: White (RAL 9010), Black (RAL 9011), Wellbeing and BeSocial palette.

Palette WELLBEING - 3 TEXTURED Finish:

Installation: Suspended