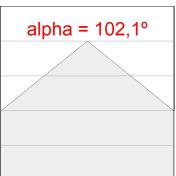

## **PHOTOMETRIC DATA:**

L61SS084MOOP930N3  $\eta$  = 100% lmax = 390 cd/klmUTE: 1,00E + 0,00T CIE: 50 81 97 100 100

Data according to regulations 2019/2020/EU and 2019/2015/EU