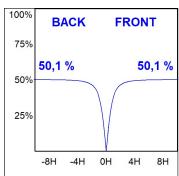

## **PHOTOMETRIC DATA:**

L61SS084MOOP930N3  $\eta$  = 100% lmax = 390 cd/klmUTE: 1,00E + 0,00T CIE: 50 81 97 100 100

Data according to regulations 2019/2020/EU and 2019/2015/EU