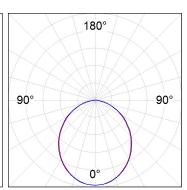

## **PHOTOMETRIC DATA:**

L61SS084MOOP930N3  $\eta$  = 100% lmax = 390 cd/klmUTE: 1,00E + 0,00T CIE: 50 81 97 100 100

Data according to regulations 2019/2020/EU and 2019/2015/EU