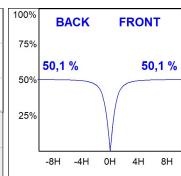

## **PHOTOMETRIC DATA:**

L61SS084MOOP927NW η = 100% Imax = 390 cd/klm UTE: 1,00E + 0,00T CIE: 50 81 97 100 100