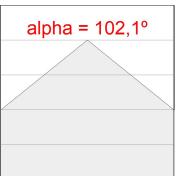

## **PHOTOMETRIC DATA:**

L61SS084MOOP927NW η = 100% Imax = 390 cd/klm UTE: 1,00E + 0,00T CIE: 50 81 97 100 100