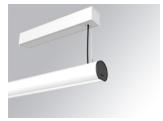

### LAMPTUB 60 SURF. CEILING ROSE

### Description:

Surface mounted luminaire Lamptub 60 from LAMP. Made of recycled aluminium extrusion with circular section of 60mm and length of 840mm, with opal polycarbonate diffuser. Model for MID-POWER LED, with colour temperature 2700K with CRI90. Built-in electronic ON/OFF control gear. With IP40, IK07 degree of protection. Insulation class I / II. Group 0 photobiological safety. Lifetime: 72.000h L80 B10. Compatible with Lamp Nomadic system. Available finishes: White (RAL 9010), Black (RAL 9011), Wellbeing and BeSocial palette.

Finish: Matte white RAL 9010

Installation: Suspended