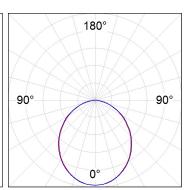

## **PHOTOMETRIC DATA:**

L61SS084MOOP927NW η = 100% Imax = 390 cd/klm UTE: 1,00E + 0,00T CIE: 50 81 97 100 100