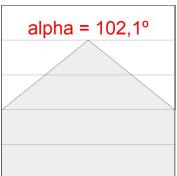

### **PHOTOMETRIC DATA:**

L61SS084MOOP927NB η = 100% Imax = 390 cd/klm UTE: 1,00E + 0,00T CIE: 50 81 97 100 100