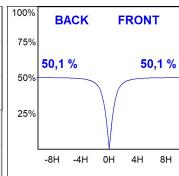

### **PHOTOMETRIC DATA:**

L61SS084MOOP927NB η = 100% Imax = 390 cd/klm UTE: 1,00E + 0,00T CIE: 50 81 97 100 100