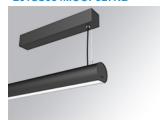

### LAMPTUB 60 SURF. CEILING ROSE

#### L61SS084MOOP927NB

## **LTUB60 SU SF 840 2400 VWW OPAL BK**

Finish: Matte black RAL 9011

Installation: Suspended