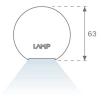

### **PHOTOMETRIC DATA:**

L61SS084MOOP927NB η = 100% Imax = 390 cd/klm UTE: 1,00E + 0,00T CIE: 50 81 97 100 100