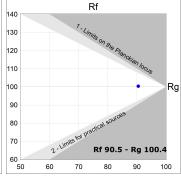

### **PHOTOMETRIC DATA:**

L61SS084MOOP927NB η = 100% Imax = 390 cd/klm UTE: 1,00E + 0,00T CIE: 50 81 97 100 100