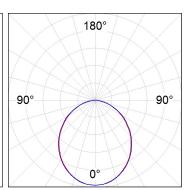

### **PHOTOMETRIC DATA:**

L61SS084MOOP927NB η = 100% Imax = 390 cd/klm UTE: 1,00E + 0,00T CIE: 50 81 97 100 100