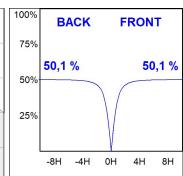

### **PHOTOMETRIC DATA:**

L61SS084MOOP927N4  $\eta$  = 100% lmax = 390 cd/klmUTE: 1,00E + 0,00T CIE: 50 81 97 100 100