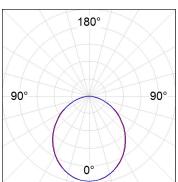

### **PHOTOMETRIC DATA:**

L61SS084MOOP927N4  $\eta$  = 100% lmax = 390 cd/klmUTE: 1,00E + 0,00T CIE: 50 81 97 100 100