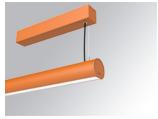

### LAMPTUB 60 SURF. CEILING ROSE

### Description:

Surface mounted luminaire Lamptub 60 from LAMP. Made of recycled aluminium extrusion with circular section of 60mm and length of 840mm, with opal polycarbonate diffuser. Model for MID-POWER LED, with colour temperature 2700K with CRI90. Built-in electronic ON/OFF control gear. With IP40, IK07 degree of protection. Insulation class I / II. Group 0 photobiological safety. Lifetime: 72.000h L80 B10. Compatible with Lamp Nomadic system. Available finishes: White (RAL 9010), Black (RAL 9011), Wellbeing and BeSocial palette.

Finish: Palette BE SOCIAL - 4 TEXTURED

Installation: Suspended