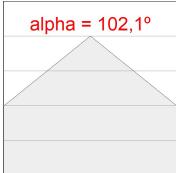

### **PHOTOMETRIC DATA:**

L61SS084MOOP927N4  $\eta$  = 100% lmax = 390 cd/klmUTE: 1,00E + 0,00T CIE: 50 81 97 100 100