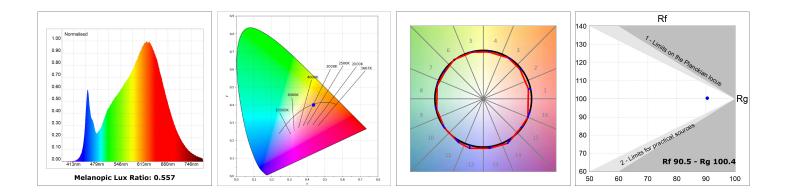

### **TECHNICAL SPECIFICATIONS:**

| Light output: | 1.468 lm                 | ⁰K :          | 2700             |
|---------------|--------------------------|---------------|------------------|
| Plum:         | 17,8W                    | CRI :         | 90               |
| Efficacy:     | 82,4 lm/w                | R9 :          | 57               |
| Туре:         | MID POWER LED            | MacAdam:      | 3                |
| LED Lifetime: | 72.000 L80 B10 (Ta=25ºC) | Power Supply: | 220-240V 50/60Hz |
| Power:        | 15.1W                    | Gear:         | Electronic       |

#### Light output tolerance +/- 10%