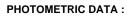

## L61SS084MOOP927N3

### **TECHNICAL SPECIFICATIONS:**

| Light output: | 1.468 lm                 | ⁰K :          | 2700             |
|---------------|--------------------------|---------------|------------------|
| Plum:         | 17,8W                    | CRI :         | 90               |
| Efficacy:     | 82,4 lm/w                | R9 :          | 57               |
| Туре:         | MID POWER LED            | MacAdam:      | 3                |
| LED Lifetime: | 72.000 L80 B10 (Ta=25ºC) | Power Supply: | 220-240V 50/60Hz |
| Power:        | 15.1W                    | Gear:         | Electronic       |