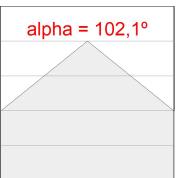

# **PHOTOMETRIC DATA:**

L61SS084MOOP927DB  $\eta$  = 100% lmax = 390 cd/klmUTE: 1,00E + 0,00T CIE: 50 81 97 100 100