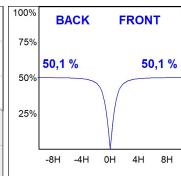

# **PHOTOMETRIC DATA:**

L61SS084MOOP927DB  $\eta$  = 100% lmax = 390 cd/klmUTE: 1,00E + 0,00T CIE: 50 81 97 100 100