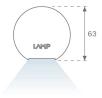

# **PHOTOMETRIC DATA:**

L61SS084MOOP927DB  $\eta$  = 100% lmax = 390 cd/klmUTE: 1,00E + 0,00T CIE: 50 81 97 100 100