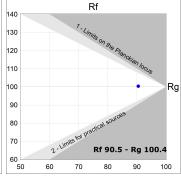

### **TECHNICAL SPECIFICATIONS:**

Light output: 1.468 lm °K: 2700 Plum: 17,8W CRI: 90 Efficacy: 82,4 lm/w R9: 57 Type: MID POWER LED MacAdam: 3

LED Lifetime: 72.000 L80 B10 (Ta=25°C) Power Supply: 220-240V 50/60Hz Gear: Power: 15.1W Adjustable DALI