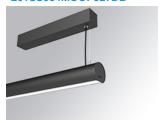

### LAMPTUB 60 SURF. CEILING ROSE

### L61SS084MOOP927DB

# LTUB60 SU SF 840 2400 VWW OPAL DALI BK

Finish: Matte black RAL 9011

Installation: Suspended