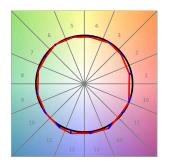

# **PHOTOMETRIC DATA:**

L61SS084MOOP927DB  $\eta$  = 100% lmax = 390 cd/klmUTE: 1,00E + 0,00T CIE: 50 81 97 100 100