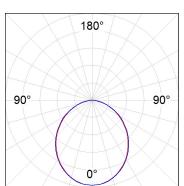

# **PHOTOMETRIC DATA:**

L61SS084MOOP927DB  $\eta$  = 100% lmax = 390 cd/klmUTE: 1,00E + 0,00T CIE: 50 81 97 100 100