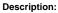

#### LAMPTUB 60 SURF. CEILING ROSE

#### Description:

Surface mounted luminaire Lamptub 60 from LAMP. Made of recycled aluminium extrusion with circular section of 60mm and length of 840mm, with opal polycarbonate diffuser. Model for MID-POWER LED, with colour temperature 2700K with CRI90. Built-in electronic DALI control gear. With IP40, IK07 degree of protection. Insulation class I / II. Group 0 photobiological safety. Lifetime: 72.000h L80 B10. Compatible with Lamp Nomadic system. Available finishes: White (RAL 9010), Black (RAL 9011), Wellbeing and BeSocial palette.

## LAMPTUB 60 SURF. CEILING ROSE

L61SS084MOOP927D4

## **LAMPTUB 60 SURF. CEILING ROSE**