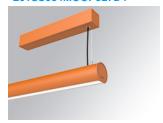

#### LAMPTUB 60 SURF. CEILING ROSE

#### Description:

Surface mounted luminaire Lamptub 60 from LAMP. Made of recycled aluminium extrusion with circular section of 60mm and length of 840mm, with opal polycarbonate diffuser. Model for MID-POWER LED, with colour temperature 2700K with CRI90. Built-in electronic DALI control gear. With IP40, IK07 degree of protection. Insulation class I / II. Group 0 photobiological safety. Lifetime: 72.000h L80 B10. Compatible with Lamp Nomadic system. Available finishes: White (RAL 9010), Black (RAL 9011), Wellbeing and BeSocial palette.

Palette BE SOCIAL - 4 TEXTURED Finish:

Installation: Suspended