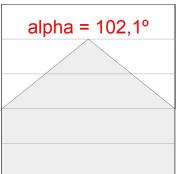

## **PHOTOMETRIC DATA:**

L61SS084MOOP927N4 η = 100% Imax = 390 cd/klm UTE: 1,00E + 0,00T CIE: 50 81 97 100 100