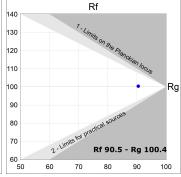

#### **TECHNICAL SPECIFICATIONS:**

Light output: 1.468 lm °K: 2700 Plum: 17,8W CRI: 90 Efficacy: 82,4 lm/w R9: 57 Type: MID POWER LED MacAdam: 3

LED Lifetime: 72.000 L80 B10 (Ta=25°C) Power Supply: 220-240V 50/60Hz Gear: Power: 15.1W Adjustable DALI