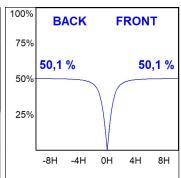

## **PHOTOMETRIC DATA:**

L61SS084MOOP927N4 η = 100% Imax = 390 cd/klm UTE: 1,00E + 0,00T CIE: 50 81 97 100 100