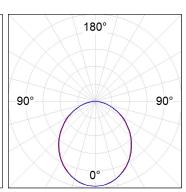

## **PHOTOMETRIC DATA:**

L61SS084MOOP927N4 η = 100% Imax = 390 cd/klm UTE: 1,00E + 0,00T CIE: 50 81 97 100 100