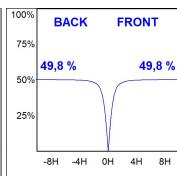

#### **PHOTOMETRIC DATA:**

L61SS084MOOC9TWD4  $\eta$  = 100% Imax = 663 cd/klm UTE: 1,00C

CIE: 66 90 99 100 100