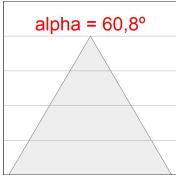

#### **PHOTOMETRIC DATA:**

L61SS084MOOC9TWD4  $\eta$  = 100% Imax = 663 cd/klm UTE: 1,00C

CIE: 66 90 99 100 100