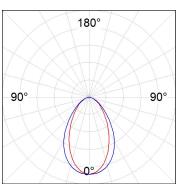

#### **PHOTOMETRIC DATA:**

L61SS084MOOC9TWD4  $\eta$  = 100% Imax = 663 cd/klm UTE: 1,00C

CIE: 66 90 99 100 100