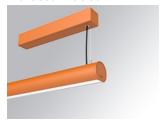

#### LAMPTUB 60 SURF. CEILING ROSE

### Description:

Surface mounted luminaire Lamptub 60 from LAMP. Made of recycled aluminium extrusion with circular section of 60mm and length of 840mm, an opal comfort diffuser made of a translucent polycarbonate diffuser and an optical film to achieve a controlled light distribution and low UGR<19. Model for MID-POWER LED, with TW colour temperature with CRI90. Built-in electronic DALI control gear. With IP40, IK07 degree of protection. Insulation class I / II. Group 0 photobiological safety. Lifetime: 72.000h L80 B10. Compatible with Lamp Nomadic system. Available finishes: White (RAL 9010), Black (RAL 9011), Wellbeing and BeSocial palette.

Finish: Palette BE SOCIAL - 4 TEXTURED

847 x 67 x 80 mm Dimensions:

Installation: Suspended