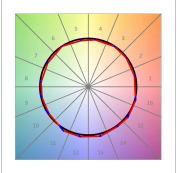

## **PHOTOMETRIC DATA:**

L61SS084MOOC9TWD3  $\eta$  = 100% Imax = 663 cd/klm UTE: 1,00C

CIE: 66 90 99 100 100