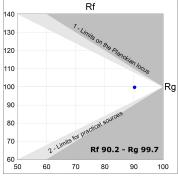

## **PHOTOMETRIC DATA:**

L61SS084MOOC9TWD3  $\eta$  = 100% Imax = 663 cd/klm UTE: 1,00C

CIE: 66 90 99 100 100