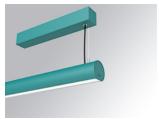

### Description:

Surface mounted luminaire Lamptub 60 from LAMP. Made of recycled aluminium extrusion with circular section of 60mm and length of 840mm, an opal comfort diffuser made of a translucent polycarbonate diffuser and an optical film to achieve a controlled light distribution and low UGR<19. Model for MID-POWER LED, with TW colour temperature with CRI90. Built-in electronic DALI control gear. With IP40, IK07 degree of protection. Insulation class I / II. Group 0 photobiological safety. Lifetime: 72.000h L80 B10. Compatible with Lamp Nomadic system. Available finishes: White (RAL 9010), Black (RAL 9011), Wellbeing and BeSocial palette.

Finish: Palette WELLBEING - 3 TEXTURED

847 x 67 x 80 mm Dimensions:

Installation: Suspended