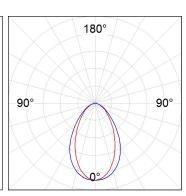

## **PHOTOMETRIC DATA:**

L61SS084MOOC9TWD3  $\eta$  = 100% Imax = 663 cd/klm UTE: 1,00C

CIE: 66 90 99 100 100