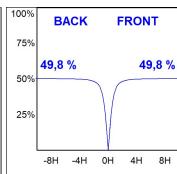

## **PHOTOMETRIC DATA:**

L61SS084MOOC9TWD3  $\eta$  = 100% Imax = 663 cd/klm UTE: 1,00C

CIE: 66 90 99 100 100