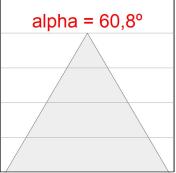

## **PHOTOMETRIC DATA:**

L61SS084MOOC9TWD3  $\eta$  = 100% Imax = 663 cd/klm UTE: 1,00C

CIE: 66 90 99 100 100