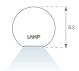

## **PHOTOMETRIC DATA:**

L61SS084MOOC9TWD3  $\eta$  = 100% Imax = 663 cd/klm UTE: 1,00C

CIE: 66 90 99 100 100