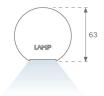

### **PHOTOMETRIC DATA:**

L61SS084MOOC940NW  $\eta$  = 100% lmax = 663 cd/klm UTE: 1,00C

CIE: 66 90 99 100 100

Data according to regulations 2019/2020/EU and 2019/2015/EU