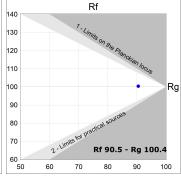

### **TECHNICAL SPECIFICATIONS:**

Light output: 1.476 lm °K: 4000 Plum: 17,8W CRI: 90 Efficacy: 82,9 lm/w 70 R9: UGR: MacAdam: 3

Type: MID POWER LED Power Supply: 220-240V 50/60Hz

LED Lifetime: 72.000 L80 B10 (Ta=25°C) Gear: Electronic