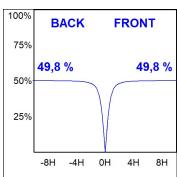

### **PHOTOMETRIC DATA:**

L61SS084MOOC940NW  $\eta$  = 100% lmax = 663 cd/klm UTE: 1,00C

CIE: 66 90 99 100 100

Data according to regulations 2019/2020/EU and 2019/2015/EU