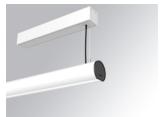

## Description:

Surface mounted luminaire Lamptub 60 from LAMP. Made of recycled aluminium extrusion with circular section of 60mm and length of 840mm, an opal comfort diffuser made of a translucent polycarbonate diffuser and an optical film to achieve a controlled light distribution and low UGR<19. Model for MID-POWER LED, with colour temperature 4000K with CRI90. Built-in electronic ON/OFF control gear. With IP40, IK07 degree of protection. Insulation class I / II. Group 0 photobiological safety. Lifetime: 72.000h L80 B10. Compatible with Lamp Nomadic system. Available finishes: White (RAL 9010), Black (RAL 9011), Wellbeing and BeSocial palette.

Finish: Matte white RAL 9010

Installation: Suspended