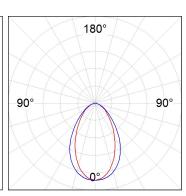

### **PHOTOMETRIC DATA:**

L61SS084MOOC940NW  $\eta$  = 100% lmax = 663 cd/klm UTE: 1,00C

CIE: 66 90 99 100 100

Data according to regulations 2019/2020/EU and 2019/2015/EU