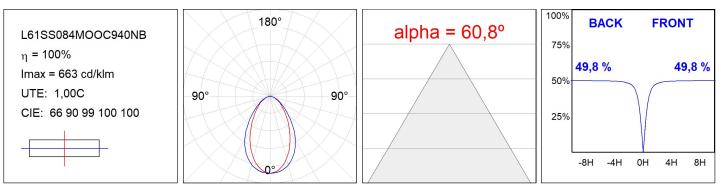

#### L61SS084MOOC940NB

#### **TECHNICAL SPECIFICATIONS:**

| Light output: | 1.476 lm                 | ٥Κ:           | 4000             |
|---------------|--------------------------|---------------|------------------|
| Plum:         | 17,8W                    | CRI :         | 90               |
| Efficacy:     | 82,9 lm/w                | R9 :          | 70               |
| UGR:          | <19                      | MacAdam:      | 3                |
| Туре:         | MID POWER LED            | Power Supply: | 220-240V 50/60Hz |
| LED Lifetime: | 72.000 L80 B10 (Ta=25⁰C) | Gear:         | Electronic       |
| Power:        | 15.1W                    |               |                  |