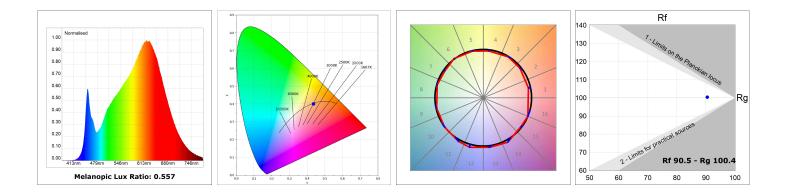

#### **TECHNICAL SPECIFICATIONS:**

| Light output: | 1.476 lm                 | ٥Κ:           | 4000             |
|---------------|--------------------------|---------------|------------------|
| Plum:         | 17,8W                    | CRI :         | 90               |
| Efficacy:     | 82,9 lm/w                | R9 :          | 70               |
| UGR:          | <19                      | MacAdam:      | 3                |
| Туре:         | MID POWER LED            | Power Supply: | 220-240V 50/60Hz |
| LED Lifetime: | 72.000 L80 B10 (Ta=25⁰C) | Gear:         | Electronic       |
| Power:        | 15.1W                    |               |                  |