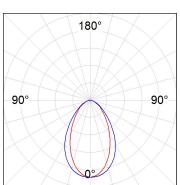

#### **PHOTOMETRIC DATA:**

L61SS084MOOC940N4  $\eta$  = 100% Imax = 663 cd/klm UTE: 1,00C