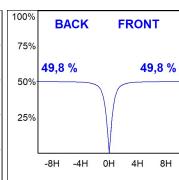

#### **TECHNICAL SPECIFICATIONS:**

Light output: 1.476 lm °K: 4000 Plum: 17,8W CRI: 90 Efficacy: 82,9 lm/w 70 R9: UGR: MacAdam: 3

Type: MID POWER LED Power Supply: 220-240V 50/60Hz

LED Lifetime: 72.000 L80 B10 (Ta=25°C) Gear: Electronic