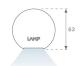

#### Description:

Surface mounted luminaire Lamptub 60 from LAMP. Made of recycled aluminium extrusion with circular section of 60mm and length of 840mm, an opal comfort diffuser made of a translucent polycarbonate diffuser and an optical film to achieve a controlled light distribution and low UGR<19. Model for MID-POWER LED, with colour temperature 4000K with CRI90. Built-in electronic ON/OFF control gear. With IP40, IK07 degree of protection. Insulation class I / II. Group 0 photobiological safety. Lifetime: 72.000h L80 B10. Compatible with Lamp Nomadic system. Available finishes: White (RAL 9010), Black (RAL 9011), Wellbeing and BeSocial palette.

Finish: Palette BE SOCIAL - 4 TEXTURED

Installation: Suspended