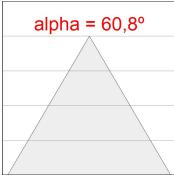

#### **TECHNICAL SPECIFICATIONS:**

Light output: 1.476 lm °K: 4000 Plum: 17,8W CRI: 90 Efficacy: 82,9 lm/w 70 R9: UGR: MacAdam: 3

Type: MID POWER LED Power Supply: 220-240V 50/60Hz

LED Lifetime: 72.000 L80 B10 (Ta=25°C) Gear: Electronic