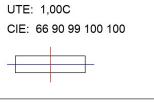

#### **PHOTOMETRIC DATA:**

L61SS084MOOC940N4  $\eta$  = 100% Imax = 663 cd/klm UTE: 1,00C