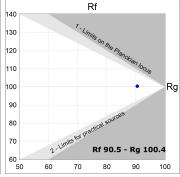

### **PHOTOMETRIC DATA:**

L61SS084MOOC940N3  $\eta$  = 100% Imax = 663 cd/klm UTE: 1,00C

CIE: 66 90 99 100 100