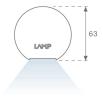

### **PHOTOMETRIC DATA:**

L61SS084MOOC940N3  $\eta$  = 100% Imax = 663 cd/klm UTE: 1,00C

CIE: 66 90 99 100 100