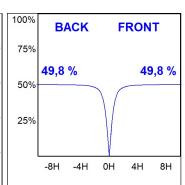

### **PHOTOMETRIC DATA:**

L61SS084MOOC940N3  $\eta$  = 100% Imax = 663 cd/klm UTE: 1,00C

CIE: 66 90 99 100 100