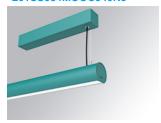

### LAMPTUB 60 SURF. CEILING ROSE

## Description:

Surface mounted luminaire Lamptub 60 from LAMP. Made of recycled aluminium extrusion with circular section of 60mm and length of 840mm, an opal comfort diffuser made of a translucent polycarbonate diffuser and an optical film to achieve a controlled light distribution and low UGR<19. Model for MID-POWER LED, with colour temperature 4000K with CRI90. Built-in electronic ON/OFF control gear. With IP40, IK07 degree of protection. Insulation class I / II. Group 0 photobiological safety. Lifetime: 72.000h L80 B10. Compatible with Lamp Nomadic system. Available finishes: White (RAL 9010), Black (RAL 9011), Wellbeing and BeSocial palette.

Palette WELLBEING - 3 TEXTURED Finish:

Installation: Suspended