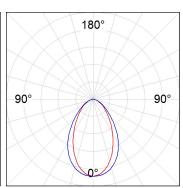

### **PHOTOMETRIC DATA:**

L61SS084MOOC940N3  $\eta$  = 100% Imax = 663 cd/klm UTE: 1,00C

CIE: 66 90 99 100 100