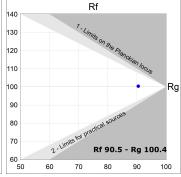

### **TECHNICAL SPECIFICATIONS:**

Light output: 1.476 lm °K: 4000 Plum: 17,8W CRI: 90 Efficacy: 82,9 lm/w 70 R9: UGR: MacAdam: 3

Type: MID POWER LED Power Supply: 220-240V 50/60Hz LED Lifetime: 72.000 L80 B10 (Ta=25°C) Gear: Adjustable DALI