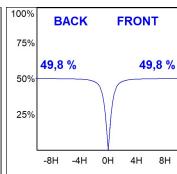

### **PHOTOMETRIC DATA:**

L61SS084MOOC940NW  $\eta$  = 100% Imax = 663 cd/klm UTE: 1,00C

CIE: 66 90 99 100 100