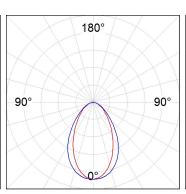

### **PHOTOMETRIC DATA:**

L61SS084MOOC940NW  $\eta$  = 100% Imax = 663 cd/klm UTE: 1,00C

CIE: 66 90 99 100 100