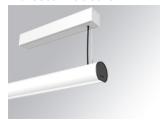

### LAMPTUB 60 SURF. CEILING ROSE

### Description:

Surface mounted luminaire Lamptub 60 from LAMP. Made of recycled aluminium extrusion with circular section of 60mm and length of 840mm, an opal comfort diffuser made of a translucent polycarbonate diffuser and an optical film to achieve a controlled light distribution and low UGR<19. Model for MID-POWER LED, with colour temperature 4000K with CRI90. Built-in electronic DALI control gear. With IP40, IK07 degree of protection. Insulation class I / II. Group 0 photobiological safety. Lifetime: 72.000h L80 B10. Compatible with Lamp Nomadic system. Available finishes: White (RAL 9010), Black (RAL 9011), Wellbeing and BeSocial palette.

Finish: Matte white RAL 9010

Installation: Suspended