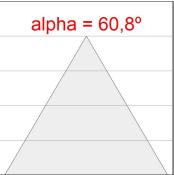

### **PHOTOMETRIC DATA:**

L61SS084MOOC940NW  $\eta$  = 100% Imax = 663 cd/klm UTE: 1,00C

CIE: 66 90 99 100 100