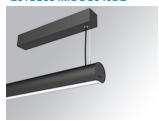

## LAMPTUB 60 SURF. CEILING ROSE

## L61SS084MOOC940DB

## LTUB60 SU SF 840 2600 NW COMF DALI BK

Finish: Matte black RAL 9011

Installation: Suspended