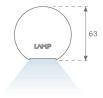

## **PHOTOMETRIC DATA:**

L61SS084MOOC940DB  $\eta$  = 100% Imax = 663 cd/klm UTE: 1,00C