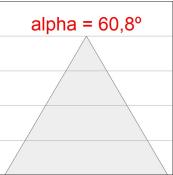

## **PHOTOMETRIC DATA:**

L61SS084MOOC940DB  $\eta$  = 100% Imax = 663 cd/klm UTE: 1,00C