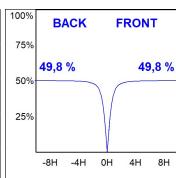

## **TECHNICAL SPECIFICATIONS:**

Light output: 1.476 lm °K: 4000 Plum: 17,8W CRI: 90 Efficacy: 82,9 lm/w 70 R9: UGR: MacAdam: 3

Type: MID POWER LED Power Supply: 220-240V 50/60Hz LED Lifetime: 72.000 L80 B10 (Ta=25°C) Gear: Adjustable DALI

## Light output tolerance +/- 10%

CLASE