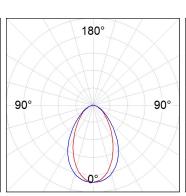

## **PHOTOMETRIC DATA:**

L61SS084MOOC940DB  $\eta$  = 100% Imax = 663 cd/klm UTE: 1,00C