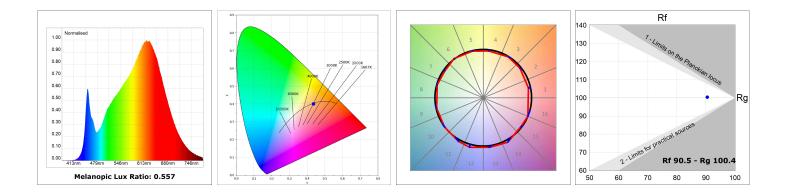

#### **TECHNICAL SPECIFICATIONS:**

| Light output: | 1.476 lm                 | ⁰K :          | 4000             |
|---------------|--------------------------|---------------|------------------|
| Plum:         | 17,8W                    | CRI :         | 90               |
| Efficacy:     | 82,9 lm/w                | R9 :          | 70               |
| UGR:          | <19                      | MacAdam:      | 3                |
| Туре:         | MID POWER LED            | Power Supply: | 220-240V 50/60Hz |
| LED Lifetime: | 72.000 L80 B10 (Ta=25°C) | Gear:         | Adjustable DALI  |
| Power:        | 15.1W                    |               |                  |

### Light output tolerance +/- 10%