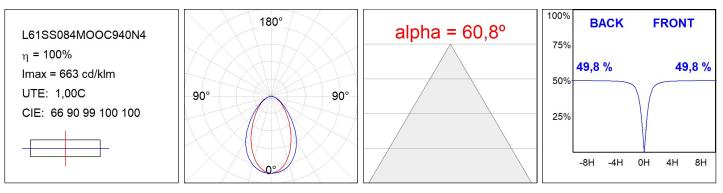

#### **TECHNICAL SPECIFICATIONS:**

| Light output: | 1.476 lm                 | ⁰K :          | 4000             |
|---------------|--------------------------|---------------|------------------|
| Plum:         | 17,8W                    | CRI :         | 90               |
| Efficacy:     | 82,9 lm/w                | R9 :          | 70               |
| UGR:          | <19                      | MacAdam:      | 3                |
| Туре:         | MID POWER LED            | Power Supply: | 220-240V 50/60Hz |
| LED Lifetime: | 72.000 L80 B10 (Ta=25°C) | Gear:         | Adjustable DALI  |
| Power:        | 15.1W                    |               |                  |

### Light output tolerance +/- 10%