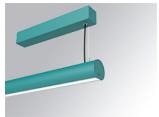

#### LAMPTUB 60 SURF. CEILING ROSE

#### Description:

Surface mounted luminaire Lamptub 60 from LAMP. Made of recycled aluminium extrusion with circular section of 60mm and length of 840mm, an opal comfort diffuser made of a translucent polycarbonate diffuser and an optical film to achieve a controlled light distribution and low UGR<19. Model for MID-POWER LED, with colour temperature 4000K with CRI90. Built-in electronic DALI control gear. With IP40, IK07 degree of protection. Insulation class I / II. Group 0 photobiological safety. Lifetime: 72.000h L80 B10. Compatible with Lamp Nomadic system. Available finishes: White (RAL 9010), Black (RAL 9011), Wellbeing and BeSocial palette.

Palette WELLBEING - 3 TEXTURED Finish:

Installation: Suspended