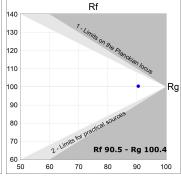

## **TECHNICAL SPECIFICATIONS:**

Light output: 1.476 lm °K: 4000 Plum: 17,8W CRI: 90 Efficacy: 82,9 lm/w 70 R9: UGR: MacAdam: 3

Type: MID POWER LED Power Supply: 220-240V 50/60Hz LED Lifetime: 72.000 L80 B10 (Ta=25°C) Gear: Adjustable DALI