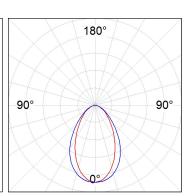

#### **PHOTOMETRIC DATA:**

L61SS084MOOC940N3  $\eta$  = 100% Imax = 663 cd/klm UTE: 1,00C

CIE: 66 90 99 100 100