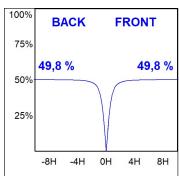

## **TECHNICAL SPECIFICATIONS:**

Light output: 1.476 lm °K: 4000 Plum: 17,8W CRI: 90 Efficacy: 82,9 lm/w 70 R9: UGR: MacAdam: 3

Type: MID POWER LED Power Supply: 220-240V 50/60Hz LED Lifetime: 72.000 L80 B10 (Ta=25°C) Gear: Adjustable DALI