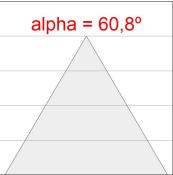

## **PHOTOMETRIC DATA:**

L61SS084MOOC930NW  $\eta$  = 100% Imax = 663 cd/klm UTE: 1,00C

CIE: 66 90 99 100 100