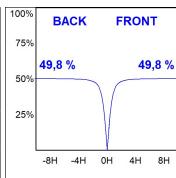

tobiological safety. Lifetime: 72.000h L80 B10. Compatible with Lamp Nomadic system. Available finishes: White (RAL 9010), Black (RAL 9011), Wellbeing and BeSocial palette.



Finish: Matte white RAL 9010

Installation: Suspended

#### **TECHNICAL SPECIFICATIONS:**

Light output: 1.430 lm °K: 3000 Plum: 17,8W CRI: 90 Efficacy: 80,3 lm/w 64 R9: UGR: MacAdam: 3

Type: MID POWER LED Power Supply: 220-240V 50/60Hz

LED Lifetime: 72.000 L80 B10 (Ta=25°C) Gear: Electronic

Power:

## Light output tolerance +/- 10%































# **CUSTOM MADE OPTIONS:**



















# LAMPTUB 60 SURF. CEILING ROSE



L61SS084MOOC930NW

# LTUB60 SU SF 840 2500 WW COMF WH

## **PHOTOMETRIC DATA:**

L61SS084MOOC930NW  $\eta$  = 100% Imax = 663 cd/klm UTE: 1,00C

CIE: 66 90 99 100 100

















# **LAMPTUB 60 SURF. CEILING ROSE**



# ACCESORIES:

# Assembly



Product code:

L6SUECB L



LTUB60 ACC. SUR END COVER BK.



Product code:

L6SUECW

Description:

LTUB60 ACC. SUR END COVER WH.



Product code:

L6SUECW3

Description:

LTUB60 ACC. SUR END COVER WE.



Product code:

L6SUECW4

Description:

LTUB60 ACC. SUR END COVER BS.