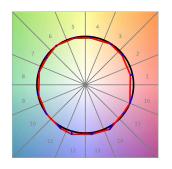

## **PHOTOMETRIC DATA:**

L61SS084MOOC930NW  $\eta$  = 100% Imax = 663 cd/klm UTE: 1,00C

CIE: 66 90 99 100 100