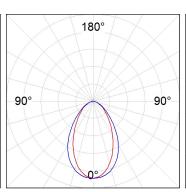

## **PHOTOMETRIC DATA:**

L61SS084MOOC930NW  $\eta$  = 100% Imax = 663 cd/klm UTE: 1,00C

CIE: 66 90 99 100 100