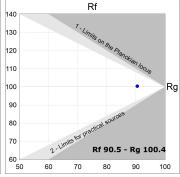

#### **TECHNICAL SPECIFICATIONS:**

Light output: 1.430 lm °K: 3000 Plum: 17,8W CRI: 90 Efficacy: 80,3 lm/w 64 R9: UGR: MacAdam: 3

Type: MID POWER LED Power Supply: 220-240V 50/60Hz

LED Lifetime: 72.000 L80 B10 (Ta=25°C) Gear: Electronic