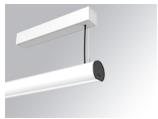

#### Description:

Surface mounted luminaire Lamptub 60 from LAMP. Made of recycled aluminium extrusion with circular section of 60mm and length of 840mm, an opal comfort diffuser made of a translucent polycarbonate diffuser and an optical film to achieve a controlled light distribution and low UGR<19. Model for MID-POWER LED, with colour temperature 3000K with CRI90. Built-in electronic ON/OFF control gear. With IP40, IK07 degree of protection. Insulation class I / II. Group 0 photobiological safety. Lifetime: 72.000h L80 B10. Compatible with Lamp Nomadic system. Available finishes: White (RAL 9010), Black (RAL 9011), Wellbeing and BeSocial palette.

Finish: Matte white RAL 9010

Installation: Suspended