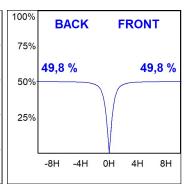

#### **PHOTOMETRIC DATA:**

L61SS084MOOC930NB  $\eta$  = 100% Imax = 663 cd/klm UTE: 1,00C

CIE: 66 90 99 100 100