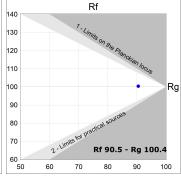

#### **TECHNICAL SPECIFICATIONS:**

Light output: 1.430 lm °K: 3000 Plum: 17,8W CRI: 90 Efficacy: 80,3 lm/w 64 R9: UGR: MacAdam: 3

Type: MID POWER LED Power Supply: 220-240V 50/60Hz

LED Lifetime: 72.000 L80 B10 (Ta=25°C) Gear: Electronic