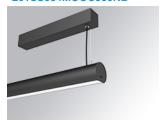

#### LAMPTUB 60 SURF. CEILING ROSE

#### Description:

Surface mounted luminaire Lamptub 60 from LAMP. Made of recycled aluminium extrusion with circular section of 60mm and length of 840mm, an opal comfort diffuser made of a translucent polycarbonate diffuser and an optical film to achieve a controlled light distribution and low UGR<19. Model for MID-POWER LED, with colour temperature 3000K with CRI90. Built-in electronic ON/OFF control gear. With IP40, IK07 degree of protection. Insulation class I / II. Group 0 photobiological safety. Lifetime: 72.000h L80 B10. Compatible with Lamp Nomadic system. Available finishes: White (RAL 9010), Black (RAL 9011), Wellbeing and BeSocial palette.

Finish: Matte black RAL 9011

Installation: Suspended