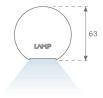

#### **PHOTOMETRIC DATA:**

L61SS084MOOC930NB  $\eta$  = 100% Imax = 663 cd/klm UTE: 1,00C

CIE: 66 90 99 100 100