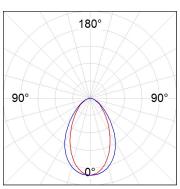

#### **PHOTOMETRIC DATA:**

L61SS084MOOC930NB  $\eta$  = 100% Imax = 663 cd/klm UTE: 1,00C

CIE: 66 90 99 100 100