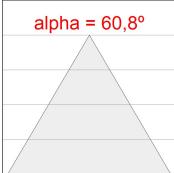

#### **PHOTOMETRIC DATA:**

L61SS084MOOC930NB  $\eta$  = 100% Imax = 663 cd/klm UTE: 1,00C

CIE: 66 90 99 100 100