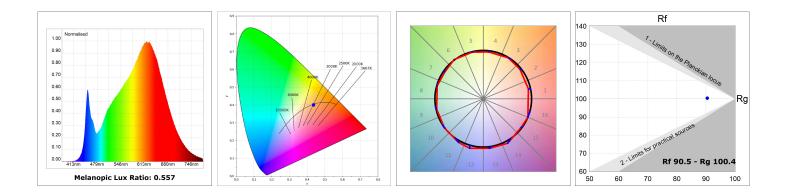

#### **TECHNICAL SPECIFICATIONS:**

| Light output: | 1.430 lm                 | ⁰K :          | 3000             |
|---------------|--------------------------|---------------|------------------|
| Plum:         | 17,8W                    | CRI :         | 90               |
| Efficacy:     | 80,3 lm/w                | R9 :          | 64               |
| UGR:          | <19                      | MacAdam:      | 3                |
| Туре:         | MID POWER LED            | Power Supply: | 220-240V 50/60Hz |
| LED Lifetime: | 72.000 L80 B10 (Ta=25°C) | Gear:         | Electronic       |
| Power:        | 15.1W                    |               |                  |