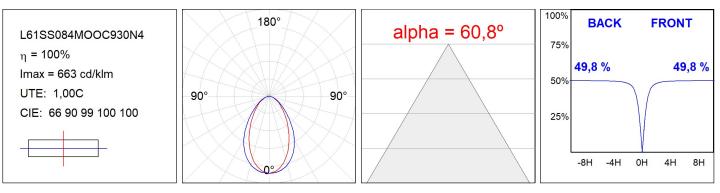

### L61SS084MOOC930N4

#### **TECHNICAL SPECIFICATIONS:**

| Light output: | 1.430 lm                 | ⁰K :          | 3000             |
|---------------|--------------------------|---------------|------------------|
| Plum:         | 17,8W                    | CRI :         | 90               |
| Efficacy:     | 80,3 lm/w                | R9 :          | 64               |
| UGR:          | <19                      | MacAdam:      | 3                |
| Туре:         | MID POWER LED            | Power Supply: | 220-240V 50/60Hz |
| LED Lifetime: | 72.000 L80 B10 (Ta=25°C) | Gear:         | Electronic       |
| Power:        | 15.1W                    |               |                  |