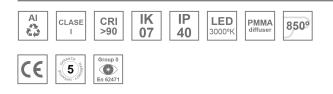

## Description:

Surface mounted luminaire Lamptub 60 from LAMP. Made of recycled aluminium extrusion with circular section of 60mm and length of 840mm, an opal comfort diffuser made of a translucent polycarbonate diffuser and an optical film to achieve a controlled light distribution and low UGR<19. Model for MID-POWER LED, with colour temperature 3000K with CRI90. Built-in electronic ON/OFF control gear. With IP40, IK07 degree of protection. Insulation class I / II. Group 0 photobiological safety. Lifetime: 72.000h L80 B10. Compatible with Lamp Nomadic system. Available finishes: White (RAL 9010), Black (RAL 9011), Wellbeing and BeSocial palette.

#### **TECHNICAL SPECIFICATIONS:**

| Light output: | 1.430 lm                 | ⁰K :          | 3000             |
|---------------|--------------------------|---------------|------------------|
| Plum:         | 17,8W                    | CRI :         | 90               |
| Efficacy:     | 80,3 lm/w                | R9 :          | 64               |
| UGR:          | <19                      | MacAdam:      | 3                |
| Туре:         | MID POWER LED            | Power Supply: | 220-240V 50/60Hz |
| LED Lifetime: | 72.000 L80 B10 (Ta=25°C) | Gear:         | Electronic       |
| Power:        | 15.1W                    |               |                  |