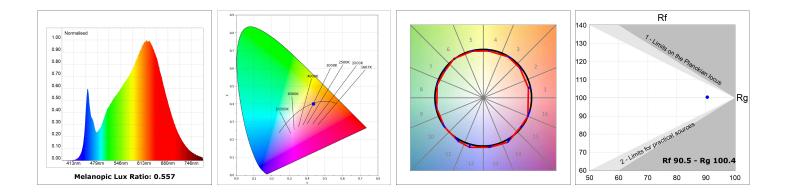

#### **TECHNICAL SPECIFICATIONS:**

| Light output: | 1.430 lm                 | °K :          | 3000             |
|---------------|--------------------------|---------------|------------------|
| Plum:         | 17,8W                    | CRI :         | 90               |
| Efficacy:     | 80,3 lm/w                | R9 :          | 64               |
| UGR:          | <19                      | MacAdam:      | 3                |
| Туре:         | MID POWER LED            | Power Supply: | 220-240V 50/60Hz |
| LED Lifetime: | 72.000 L80 B10 (Ta=25°C) | Gear:         | Electronic       |
| Power:        | 15.1W                    |               |                  |