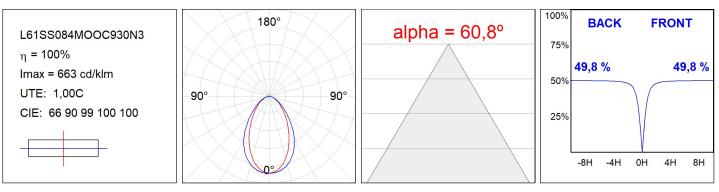

#### L61SS084MOOC930N3

#### **TECHNICAL SPECIFICATIONS:**

| Light output: | 1.430 lm                 | °K :          | 3000             |
|---------------|--------------------------|---------------|------------------|
| Plum:         | 17,8W                    | CRI :         | 90               |
| Efficacy:     | 80,3 lm/w                | R9 :          | 64               |
| UGR:          | <19                      | MacAdam:      | 3                |
| Туре:         | MID POWER LED            | Power Supply: | 220-240V 50/60Hz |
| LED Lifetime: | 72.000 L80 B10 (Ta=25°C) | Gear:         | Electronic       |
| Power:        | 15.1W                    |               |                  |

#### Light output tolerance +/- 10%