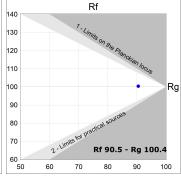

atible with Lamp Nomadic system. Available finishes: White (RAL 9010), Black (RAL 9011), Wellbeing and BeSocial palette.



Finish: Matte white RAL 9010

Installation: Suspended

### **TECHNICAL SPECIFICATIONS:**

 Light output:
 1.430 lm
 °K:
 3000

 Plum:
 17,8W
 CRI:
 90

 Efficacy:
 80,3 lm/w
 R9:
 64

 UGR:
 <19</td>
 MacAdam:
 3

 Type:
 MID POWER LED
 Power Supply:
 220-240V 50/60Hz

 LED Lifetime:
 72.000 L80 B10 (Ta=25°C)
 Gear:
 Adjustable DALI

**Power:** 15.1W

### Light output tolerance +/- 10%















# **CUSTOM MADE OPTIONS:**



















### LAMPTUB 60 SURF. CEILING ROSE



L61SS084MOOC930DW

## LTUB60 SU SF 840 2500 WW COMF DALI WH

### **PHOTOMETRIC DATA:**

L61SS084MOOC930NW  $\eta$  = 100% Imax = 663 cd/klm UTE: 1,00C

CIE: 66 90 99 100 100

















# **LAMPTUB 60 SURF. CEILING ROSE**



# ACCESORIES:

### Assembly



Product code:

L6SUECB L



LTUB60 ACC. SUR END COVER BK.



Product code:

L6SUECW

Description:

LTUB60 ACC. SUR END COVER WH.



Product code:

L6SUECW3

Description:

LTUB60 ACC. SUR END COVER WE.



Product code:

L6SUECW4

Description:

LTUB60 ACC. SUR END COVER BS.