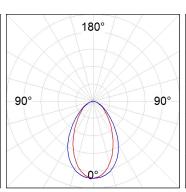

### **PHOTOMETRIC DATA:**

L61SS084MOOC930NW  $\eta$  = 100% Imax = 663 cd/klm UTE: 1,00C

CIE: 66 90 99 100 100