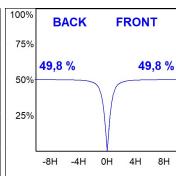

### **PHOTOMETRIC DATA:**

L61SS084MOOC930NW  $\eta$  = 100% Imax = 663 cd/klm UTE: 1,00C

CIE: 66 90 99 100 100