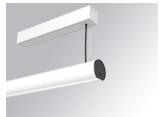

### LAMPTUB 60 SURF. CEILING ROSE

### Description:

Surface mounted luminaire Lamptub 60 from LAMP. Made of recycled aluminium extrusion with circular section of 60mm and length of 840mm, an opal comfort diffuser made of a translucent polycarbonate diffuser and an optical film to achieve a controlled light distribution and low UGR<19. Model for MID-POWER LED, with colour temperature 3000K with CRI90. Built-in electronic DALI control gear. With IP40, IK07 degree of protection. Insulation class I / II. Group 0 photobiological safety. Lifetime: 72.000h L80 B10. Compatible with Lamp Nomadic system. Available finishes: White (RAL 9010), Black (RAL 9011), Wellbeing and BeSocial palette.

Finish: Matte white RAL 9010

Installation: Suspended