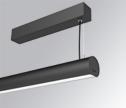

# LAMPTUB 60 SURF. CEILING ROSE

Finish: Matte black RAL 9011

Installation: Suspended