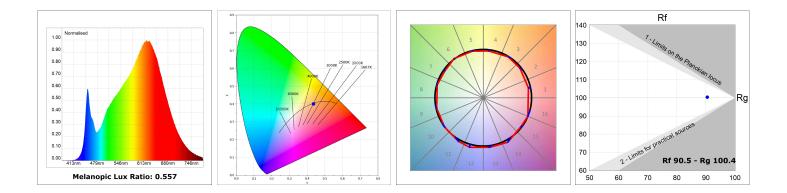

#### **TECHNICAL SPECIFICATIONS:**

| Light output: | 1.430 lm                 | <b>°K</b> :   | 3000             |
|---------------|--------------------------|---------------|------------------|
| Plum:         | 17,8W                    | CRI :         | 90               |
| Efficacy:     | 80,3 lm/w                | R9 :          | 64               |
| UGR:          | <19                      | MacAdam:      | 3                |
| Туре:         | MID POWER LED            | Power Supply: | 220-240V 50/60Hz |
| LED Lifetime: | 72.000 L80 B10 (Ta=25°C) | Gear:         | Adjustable DALI  |
| Power:        | 15.1W                    |               |                  |

#### Light output tolerance +/- 10%