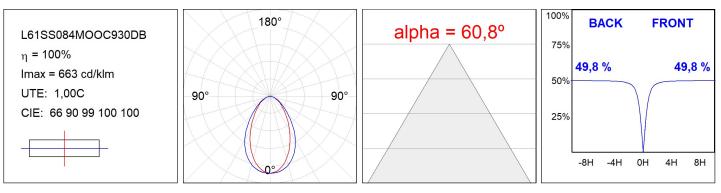

## L61SS084MOOC930DB

#### **TECHNICAL SPECIFICATIONS:**

| Light output: | 1.430 lm                 | <b>°K</b> :   | 3000             |
|---------------|--------------------------|---------------|------------------|
| Plum:         | 17,8W                    | CRI :         | 90               |
| Efficacy:     | 80,3 lm/w                | R9 :          | 64               |
| UGR:          | <19                      | MacAdam:      | 3                |
| Туре:         | MID POWER LED            | Power Supply: | 220-240V 50/60Hz |
| LED Lifetime: | 72.000 L80 B10 (Ta=25°C) | Gear:         | Adjustable DALI  |
| Power:        | 15.1W                    |               |                  |