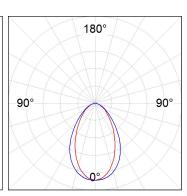

#### **PHOTOMETRIC DATA:**

L61SS084MOOC930N4  $\eta$  = 100% Imax = 663 cd/klm UTE: 1,00C

CIE: 66 90 99 100 100