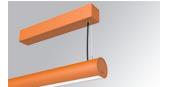

#### Description:

Surface mounted luminaire Lamptub 60 from LAMP. Made of recycled aluminium extrusion with circular section of 60mm and length of 840mm, an opal comfort diffuser made of a translucent polycarbonate diffuser and an optical film to achieve a controlled light distribution and low UGR<19. Model for MID-POWER LED, with colour temperature 3000K with CRI90. Built-in electronic DALI control gear. With IP40, IK07 degree of protection. Insulation class I / II. Group 0 photobiological safety. Lifetime: 72.000h L80 B10. Compatible with Lamp Nomadic system. Available finishes: White (RAL 9010), Black (RAL 9011), Wellbeing and BeSocial palette.

Finish: Palette BE SOCIAL - 4 TEXTURED

Installation: Suspended