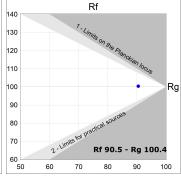

#### **PHOTOMETRIC DATA:**

L61SS084MOOC930N4  $\eta$  = 100% Imax = 663 cd/klm UTE: 1,00C

CIE: 66 90 99 100 100