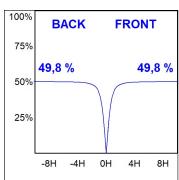

#### **PHOTOMETRIC DATA:**

L61SS084MOOC930N4  $\eta$  = 100% Imax = 663 cd/klm UTE: 1,00C

CIE: 66 90 99 100 100