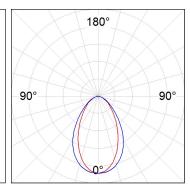

## **PHOTOMETRIC DATA:**

L61SS084MOOC930N3  $\eta$  = 100% Imax = 663 cd/klm UTE: 1,00C CIE: 66 90 99 100 100