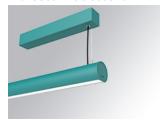

### LAMPTUB 60 SURF. CEILING ROSE

### Description:

Surface mounted luminaire Lamptub 60 from LAMP. Made of recycled aluminium extrusion with circular section of 60mm and length of 840mm, an opal comfort diffuser made of a translucent polycarbonate diffuser and an optical film to achieve a controlled light distribution and low UGR<19. Model for MID-POWER LED, with colour temperature 3000K with CRI90. Built-in electronic DALI control gear. With IP40, IK07 degree of protection. Insulation class I / II. Group 0 photobiological safety. Lifetime: 72.000h L80 B10. Compatible with Lamp Nomadic system. Available finishes: White (RAL 9010), Black (RAL 9011), Wellbeing and BeSocial palette.

Palette WELLBEING - 3 TEXTURED Finish:

Installation: Suspended