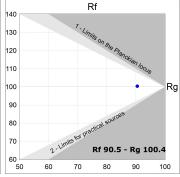

## **PHOTOMETRIC DATA:**

L61SS084MOOC930N3  $\eta$  = 100% Imax = 663 cd/klm UTE: 1,00C CIE: 66 90 99 100 100