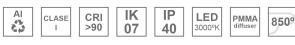

### Description:

Surface mounted luminaire Lamptub 60 from LAMP. Made of recycled aluminium extrusion with circular section of 60mm and length of 840mm, an opal comfort diffuser made of a translucent polycarbonate diffuser and an optical film to achieve a controlled light distribution and low UGR<19. Model for MID-POWER LED, with colour temperature 3000K with CRI90. Built-in electronic DALI control gear. With IP40, IK07 degree of protection. Insulation class I / II. Group 0 photobiological safety. Lifetime: 72.000h L80 B10. Compatible with Lamp Nomadic system. Available finishes: White (RAL 9010), Black (RAL 9011), Wellbeing and BeSocial palette.

### **TECHNICAL SPECIFICATIONS:**

Light output: 1.430 lm °K: 3000 Plum: 17,8W CRI: 90 Efficacy: 80,3 lm/w 64 R9: UGR: MacAdam: 3

Type: MID POWER LED Power Supply: 220-240V 50/60Hz LED Lifetime: 72.000 L80 B10 (Ta=25°C) Gear: Adjustable DALI

## Light output tolerance +/- 10%

Data according to regulations 2019/2020/EU and 2019/2015/EU