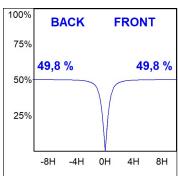

## **PHOTOMETRIC DATA:**

L61SS084MOOC930N3  $\eta$  = 100% Imax = 663 cd/klm UTE: 1,00C CIE: 66 90 99 100 100