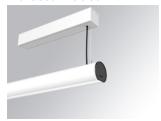

### Description:

Surface mounted luminaire Lamptub 60 from LAMP. Made of recycled aluminium extrusion with circular section of 60mm and length of 840mm, an opal comfort diffuser made of a translucent polycarbonate diffuser and an optical film to achieve a controlled light distribution and low UGR<19. Model for MID-POWER LED, with colour temperature 2700K with CRI90. Built-in electronic ON/OFF control gear. With IP40, IK07 degree of protection. Insulation class I / II. Group 0 photobiological safety. Lifetime: 72.000h L80 B10. Compatible with Lamp Nomadic system. Available finishes: White (RAL 9010), Black (RAL 9011), Wellbeing and BeSocial palette.

Finish: Matte white RAL 9010

Installation: Suspended