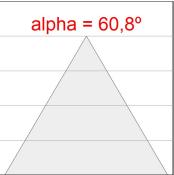

### **PHOTOMETRIC DATA:**

L61SS084MOOC927NW  $\eta$  = 100% Imax = 663 cd/klm UTE: 1,00C

CIE: 66 90 99 100 100