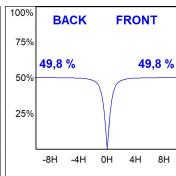

### **PHOTOMETRIC DATA:**

L61SS084MOOC927NW  $\eta$  = 100% Imax = 663 cd/klm UTE: 1,00C

CIE: 66 90 99 100 100