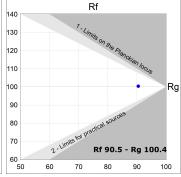

### **TECHNICAL SPECIFICATIONS:**

Light output: 1.358 lm °K: 2700 Plum: 17,8W CRI: 90 Efficacy: 76,3 lm/w R9: 57 UGR: MacAdam: 3

Type: MID POWER LED Power Supply: 220-240V 50/60Hz

LED Lifetime: 72.000 L80 B10 (Ta=25°C) Gear: Electronic