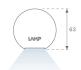

### **PHOTOMETRIC DATA:**

L61SS084MOOC927NW  $\eta$  = 100% Imax = 663 cd/klm UTE: 1,00C

CIE: 66 90 99 100 100