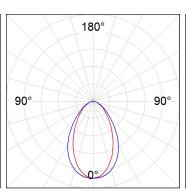

### **PHOTOMETRIC DATA:**

L61SS084MOOC927NW  $\eta$  = 100% Imax = 663 cd/klm UTE: 1,00C

CIE: 66 90 99 100 100