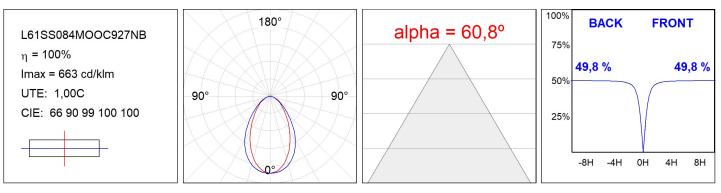

## L61SS084MOOC927NB

#### **TECHNICAL SPECIFICATIONS:**

| Light output: | 1.358 lm                 | ٩ <b>κ</b> :  | 2700             |
|---------------|--------------------------|---------------|------------------|
| Plum:         | 17,8W                    | CRI :         | 90               |
| Efficacy:     | 76,3 lm/w                | R9 :          | 57               |
| UGR:          | <19                      | MacAdam:      | 3                |
| Туре:         | MID POWER LED            | Power Supply: | 220-240V 50/60Hz |
| LED Lifetime: | 72.000 L80 B10 (Ta=25°C) | Gear:         | Electronic       |
| Power:        | 15.1W                    |               |                  |