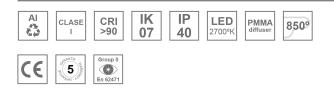

## Description:

Surface mounted luminaire Lamptub 60 from LAMP. Made of recycled aluminium extrusion with circular section of 60mm and length of 840mm, an opal comfort diffuser made of a translucent polycarbonate diffuser and an optical film to achieve a controlled light distribution and low UGR<19. Model for MID-POWER LED, with colour temperature 2700K with CRI90. Built-in electronic ON/OFF control gear. With IP40, IK07 degree of protection. Insulation class I / II. Group 0 photobiological safety. Lifetime: 72.000h L80 B10. Compatible with Lamp Nomadic system. Available finishes: White (RAL 9010), Black (RAL 9011), Wellbeing and BeSocial palette.

#### **TECHNICAL SPECIFICATIONS:**

| Light output: | 1.358 lm                 | ٩ <b>κ</b> :  | 2700             |
|---------------|--------------------------|---------------|------------------|
| Plum:         | 17,8W                    | CRI :         | 90               |
| Efficacy:     | 76,3 lm/w                | R9 :          | 57               |
| UGR:          | <19                      | MacAdam:      | 3                |
| Туре:         | MID POWER LED            | Power Supply: | 220-240V 50/60Hz |
| LED Lifetime: | 72.000 L80 B10 (Ta=25°C) | Gear:         | Electronic       |
| Power:        | 15.1W                    |               |                  |