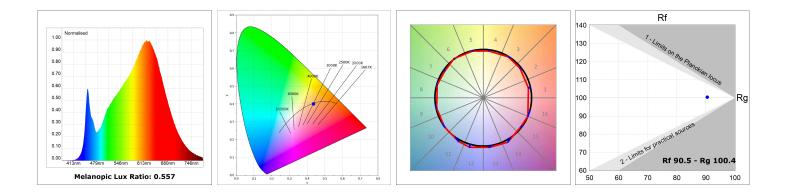

#### **TECHNICAL SPECIFICATIONS:**

| Light output: | 1.358 lm                 | ٩ <b>κ</b> :  | 2700             |
|---------------|--------------------------|---------------|------------------|
| Plum:         | 17,8W                    | CRI :         | 90               |
| Efficacy:     | 76,3 lm/w                | R9 :          | 57               |
| UGR:          | <19                      | MacAdam:      | 3                |
| Туре:         | MID POWER LED            | Power Supply: | 220-240V 50/60Hz |
| LED Lifetime: | 72.000 L80 B10 (Ta=25°C) | Gear:         | Electronic       |
| Power:        | 15.1W                    |               |                  |