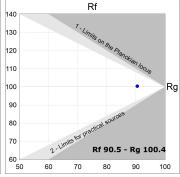

### **PHOTOMETRIC DATA:**

L61SS084MOOC927N3  $\eta$  = 100% Imax = 663 cd/klm UTE: 1,00C

CIE: 66 90 99 100 100