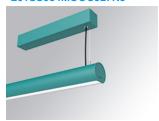

### LAMPTUB 60 SURF. CEILING ROSE

#### Description:

Surface mounted luminaire Lamptub 60 from LAMP. Made of recycled aluminium extrusion with circular section of 60mm and length of 840mm, an opal comfort diffuser made of a translucent polycarbonate diffuser and an optical film to achieve a controlled light distribution and low UGR<19. Model for MID-POWER LED, with colour temperature 2700K with CRI90. Built-in electronic ON/OFF control gear. With IP40, IK07 degree of protection. Insulation class I / II. Group 0 photobiological safety. Lifetime: 72.000h L80 B10. Compatible with Lamp Nomadic system. Available finishes: White (RAL 9010), Black (RAL 9011), Wellbeing and BeSocial palette.

Palette WELLBEING - 3 TEXTURED Finish:

Installation: Suspended