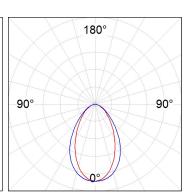

### **PHOTOMETRIC DATA:**

L61SS084MOOC927N3  $\eta$  = 100% Imax = 663 cd/klm UTE: 1,00C

CIE: 66 90 99 100 100