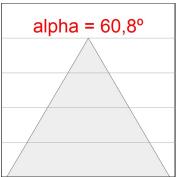

### **PHOTOMETRIC DATA:**

L61SS084MOOC927N3  $\eta$  = 100% Imax = 663 cd/klm UTE: 1,00C

CIE: 66 90 99 100 100