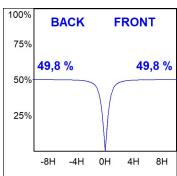

### **PHOTOMETRIC DATA:**

L61SS084MOOC927N3  $\eta$  = 100% Imax = 663 cd/klm UTE: 1,00C

CIE: 66 90 99 100 100